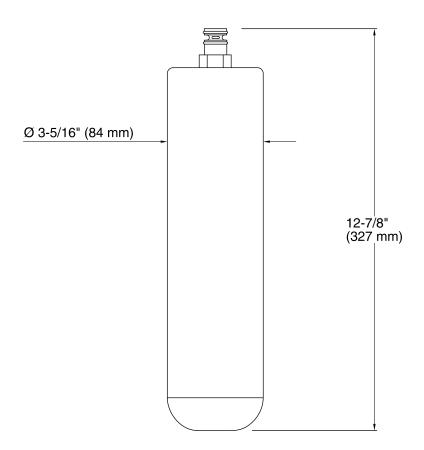

## **Technical Information**

All product dimensions are nominal.

Faucet:

Flow rate: 1.5 gal/min (5.7 l/min)