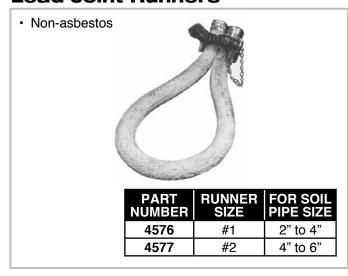

*Lead Ladle**



# **Spark Lighters**

- · Round, Single, or Triple Flint
- · Large hood traps more gas
- · File rotates providing a fresh surface for the flint
- Flints good for 1,500 ignitions





| PART<br>NUMBER | DESCRIPTION      | PKG. |
|----------------|------------------|------|
| 4430           | Lighter          | 12   |
| 4432           | Extra Flints     | 5    |
| 4437           | Shurlite Lighter | 12   |
| 4438           | Extra Flints     | 5    |

## **Lead Melting Furnace**

- · Accommodates 6" to 8" lead pots
- · Works off direct propane cylinder pressure
- Fits 3" cylinder spud
- · Stand converts furnace to free standing unit
- 1/4" I.P.T. connections
- · Hose not supplied



4599

stand with valve

# **Caulking Tools**

Made in

U.S.A.



### **Lead Joint Runners**



3/12 C-37