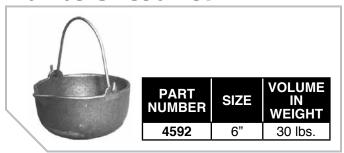

#### **Plumbers Lead Pot**



### **Lead Ladle**



# **Spark Lighters**

- · Round, Single, or Triple Flint
- · Large hood traps more gas
- · File rotates providing a fresh surface for the flint
- Flints good for 1,500 ignitions





| PART<br>NUMBER | DESCRIPTION      | PKG. |
|----------------|------------------|------|
| 4430           | Lighter          | 12   |
| 4432           | Extra Flints     | 5    |
| 4437           | Shurlite Lighter | 12   |
| 4438           | Extra Flints     | 5    |

## **Lead Melting Furnace**

- · Accommodates 6" to 8" lead pots
- · Works off direct propane cylinder pressure
- Fits 3" cylinder spud
- · Stand converts furnace to free standing unit
- 1/4" I.P.T. connections
- · Hose not supplied



4599

stand with valve

# **Caulking Tools**

Made in

U.S.A.



### **Lead Joint Runn