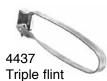

# **Spark Lighters**

- · Round, Single, or Triple Flint
- · Large hood traps more gas
- · File rotates providing a fresh surface for the flint
- Flints good for 1,500 ignitions

| PART<br>NUMBER | DESCRIPTION      | PKG. |
|----------------|------------------|------|
| 4430           | Lighter          | 12   |
| 4432           | Extra Flints     | 5    |
| 4437           | Shurlite Lighter | 12   |
| 4438           | Extra Flints     | 5    |