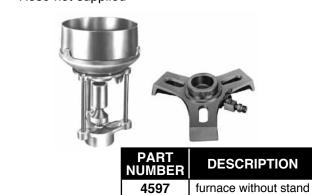

## **Lead Melting Furnace**

- · Accommodates 6" to 8" lead pots
- · Works off direct propane cylinder pressure
- Fits 3" cylinder spud
- · Stand converts furnace to free standing unit
- 1/4" I.P.T. connections
- · Hose not supplied

4599

stand with valve