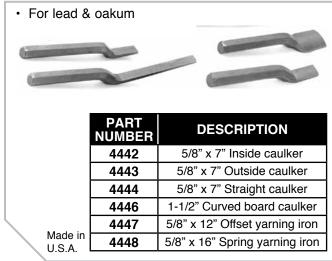

**Plumbers Lead Pot**



### **Lead Ladle**



# **Spark Lighters**

- · Round, Single, or Triple Flint
- · Large hood traps more gas
- · File rotates providing a fresh surface for the flint
- Flints good for 1,500 ignitions





| PART<br>NUMBER | DESCRIPTION      | PKG. |
|----------------|------------------|------|
| 4430           | Lighter          | 12   |
| 4432           | Extra Flints     | 5    |
| 4437           | Shurlite Lighter | 12   |
| 4438           | Extra Flints     | 5    |

## **Lead Melting Furnace**

- · Accommodates 6" to 8" lead pots
- · Works off direct propane cylinder pressure
- Fits 3" cylinder spud
- · Stand converts furnace to free standing unit
- 1/4" I.P.T. connections
- · Hose not supplied



4599

stand with valve

# **Caulking Tools**

Made in

U.S.A.



### **Lead Joint Runners**



3/12 C-37