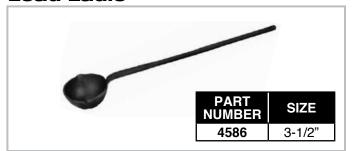

#### **Plumbers Lead Pot**



### **Lead Ladle**



# **Spark Lighters**

- · Round, Single, or Triple Flint
- · Large hood traps more gas
- · File rotates providing a fresh surface for the flint
- Flints good for 1,500 ignitions





| PART<br>NUMBER | DESCRIPTION      | PKG. |
|----------------|------------------|------|
| 4430           | Lighter          | 12   |
| 4432           | Extra Flints     | 5    |
| 4437           | Shurlite Lighter | 12   |
| 4438           | Extra Flints     | 5    |

## **Lead Melting Furnace**

- · Accommodates 6" to 8" lead pots
- · Works off direct propane cylinder pressure
- Fits 3" cylinder spud
- · Stand converts furnace to free standing unit
- 1/4" I.P.T. connections
- · Hose not supplied



4599

stand with valve

# **Caulking Tools**

Made in

U.S.A.



### **Lead Joint Runners**



3/12 C-37