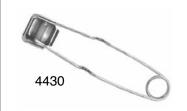

# **Spark Lighters**

- · Round, Single, or Triple Flint
- · Large hood traps more gas
- · File rotates providing a fresh surface for the flint
- Flints good for 1,500 ignitions

| PART<br>NUMBER | DESCRIPTION      | PKG. |
|----------------|------------------|------|
| 4430           | Lighter          | 12   |
| 4432           | Extra Flints     | 5    |
| 4437           | Shurlite Lighter | 12   |
| 4438           | Extra Flints     | 5    |