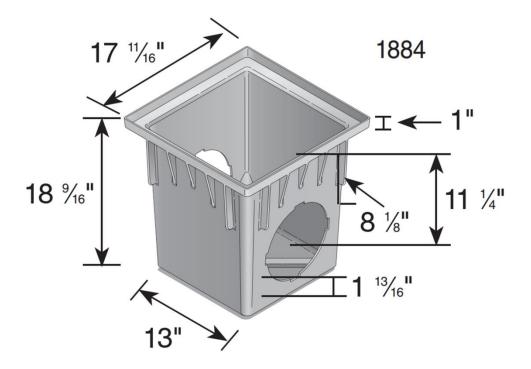

## 18" CATCH BASIN Part #: 1882, 1884

| 18" Catch Basin  |                                   |                        |  |
|------------------|-----------------------------------|------------------------|--|
| Grate Number(s)  | Description                       | Flow Rate with ½" Head |  |
| 1810, 1811, 1812 | 18" x 18" Square Grate            | 264.03 GPM             |  |
| 1813             | 18" x 18" Cast Iron Square Grate  | 338.65 GPM             |  |
| 1815             | 18" Square Galvanized Steel Grate | 731.13 GPM             |  |
| 1881, 1891       | 18" x 18" Atrium Grate            | 273.49 GPM             |  |