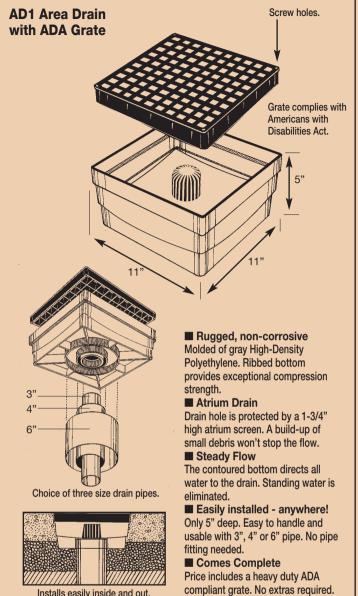

# Tuf-Tite<sup>®</sup> Drain Sump. THE TOUGH ONE!

- Injection molded HDPE
- Non-corrosive
- Simple to install
- Easy to level

In today's tough environment, no other material can match High Density Polyethylene in delivering a lifetime of trouble-free service. Tuf-Tite Drain Sumps are injection molded, using only premium HDPE which contains no fillers or foam.

### Installs easily inside and out.

**Drainage Products** 

All Tuf-Tite Drain Sumps are injection molded from noncorrosive High Density Polyethylene. Select a 2, 3, or 4-hole Drain Sump with an ADA approved Grate and your choice of 3 snap-in watertight fittings.

- S-35 Yellow Seal for thin wall pipe.
- S-40 Blue Seal for Schedule 40 pipe.
- P-10 Plug for unused holes.

**Drainage and Septic Products** 

**Tuf-Tite® Corporation** 1200 Flex Court Lake Zurich, Illinois 60047