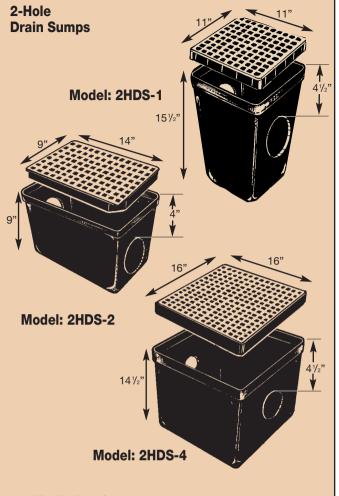

## **TUF-TITE Solution**

A strong, stable, permanent, non-corrosive Tuf-Tite Drain Sump made from High Density Polyethylene and featuring self-sealing Tuf-Tite Pipe Seals.

Model: 2HDS-4

Model: 2HDS-1

Model: 2HDS-2

# Tuf-Tite<sup>®</sup> Drain Sump. THE TOUGH ONE!

- Injection molded HDPE
- Non-corrosive
- Simple to install
- Easy to level

In today's tough environment, no other material can match High Density Polyethylene in delivering a lifetime of trouble-free service. Tuf-Tite Drain Sumps are injection molded, using only premium HDPE which contains no fillers or foam.

### Installs easily inside and out.

**Drainage Products** 

All Tuf-Tite Drain Sumps are injection molded from noncorrosive High Density Polyethylene. Select a 2, 3, or 4-hole Drain Sump with an ADA approved Grate and your choice of 3 snap-in watertight fittings.