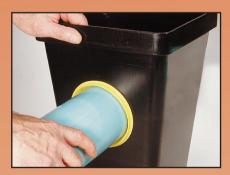

**Snap-in pipe seals** They're patented. Simply insert your PVC pipe and push it through the flexible, polyethylene Tuf-Tite seal. Pipes fit watertight. Installation couldn't be easier.

**They're permanent** Unlike cement-based pipe grout, Tuf-Tite seals will not crack or corrode, they stay pliable and watertight permanently.

- S-35 Yellow Seal for thin wall pipe.
- S-40 Blue Seal for Schedule 40 pipe.
- P-10 Plug for unused holes.

**Drainage and Septic Products** 

**Tuf-Tite® Corporation** 1200 Flex Court Lake Zurich, Illinois 60047