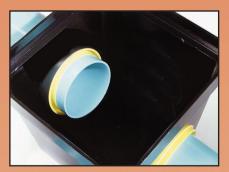

**Snap-in pipe seals** They're patented. Simply insert your PVC pipe and push it through the flexible, polyethylene Tuf-Tite seal. Pipes fit watertight. Installation couldn't be easier.

**They're permanent** Unlike cement-based pipe grout, Tuf-Tite seals will not crack or corrode, they stay pliable and watertight permanently.

- S-35 Yellow Seal for thin wall pipe.
- S-40 Blue Seal for Schedule 40 pipe.
- P-10 Plug for unused holes.

**Drainage and Septic Products** 

**Tuf-Tite® Corporation** 1200 Flex Court Lake Zurich, Illinois 60047