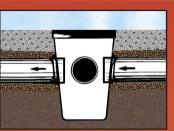

# **Drain Sumps**

#### Tough Problem Providing a simple, reliable, and easy-to-install drain sump.

casy-to-install drain sump.

## **TUF-TITE Solution**

A strong, stable, permanent, non-corrosive Tuf-Tite Drain Sump made from High Density Polyethylene and featuring self-sealing Tuf-Tite Pipe Seals.

Model: 2HDS-4

Model: 2HDS-1

Model: 2HDS-2

### Installs easily inside and out.

**Drainage Products** 

All Tuf-Tite Drain Sumps are injection molded from noncorrosive High Density Polyethylene. Select a 2, 3, or 4-hole Drain Sump with an ADA approved Grate and your choice of 3 snap-in watertight fittings.