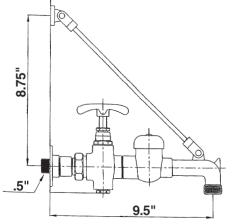

## PF1118 Utility Faucet with Wall Base

## **Product Features**

- Vacuum breaker
- Integral stops
- 3/4" hose thread on spout
- Meets ANSI: A112.18.1M
- NSF/ANSI Std. 61 compliant
- UPC/IAPMO listed
- Solid brass waterways
- Renewable seats and stems
- Polished chrome finish