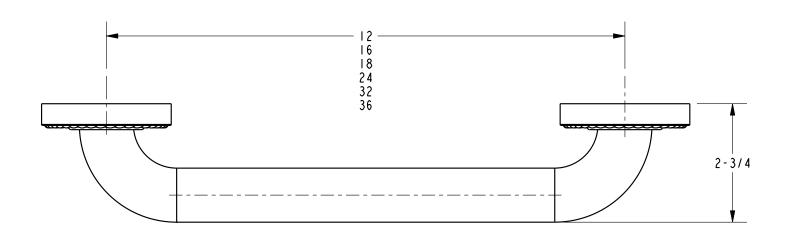

| Description   | Colors   Finishes             |
| 12-01           | 18" Towel Bar | ☐ 15 ☐ 15S ☐ 26 ☐ 10B ☐ Other |
| 12-02           | 24" Towel Bar | ☐ 15 ☐ 15S ☐ 26 ☐ 10B ☐ Other |
|                 |               |                               |
|                 |               |                               |
|                 |               |                               |
|                 |               |                               |

### Product Specification: Add "Length Indicator and Color / Finish" suffix to Model number, below.

The Towel Bar shall be made of solid brass construction. Towel Bar shall complement Newport Brass Seaport product series. Towel Bar shall be Newport Brass Model 12-0\_\_/\_\_\_.

## 12-01

### **Product Dimensions** (units are in inches)