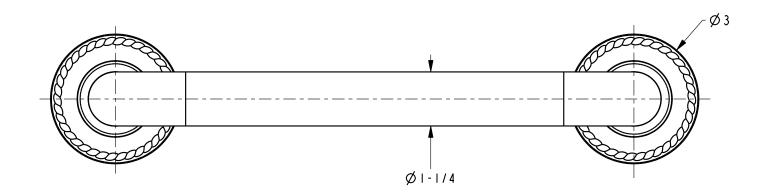

Description   | Colors   Finishes             |
| 12-01           | 18" Towel Bar | ☐ 15 ☐ 15S ☐ 26 ☐ 10B ☐ Other |
| 12-02           | 24" Towel Bar | ☐ 15 ☐ 15S ☐ 26 ☐ 10B ☐ Other |
|                 |               |                               |
|                 |               |                               |
|                 |               |                               |
|                 |               |                               |

### Product Specification: Add "Length Indicator and Color / Finish" suffix to Model number, below.

The Towel Bar shall be made of solid brass construction. Towel Bar shall complement Newport Brass Seaport product series. Towel Bar shall be Newport Brass Model 12-0\_\_/\_\_\_.

## 12-01

### **Product Dimensions** (units are in inches)