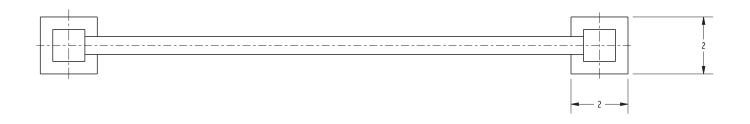

02

### **Codes / Standards Compliance**

Meets or exceeds the following at date of manufacture:

• All applicable US Federal and State material regulations



#### **Colors / Finishes**

- 10B: Oil Rubbed Bronze
- 15: Polished Nickel
- 15S: Satin Nickel PVD
- 26: Polished Chrome
- Other: Refer to the Newport Brass catalog for additional color/finish options.

# Model Description Colors | Finishes 19-01 18" Towel Bar 10B 15 15S 26 Other 19-02 24" Towel Bar 10B 15 15S 26 Other

### Product Specification Add "Color / Finish" suffix to Model number, below.

The Towel Bar shall be made of solid brass construction. Towel Bar shall complement Newport Brass Cube 2 product series. Towel Bar shall be Newport Brass Model 19-0\_\_/\_\_\_.

# 19-01

### **PRODUCT DIMENSIONS** (Units are in inches)