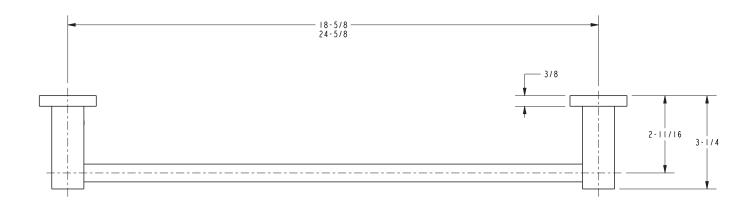

9-02

### **Codes / Standards Compliance**

Meets or exceeds the following at date of manufacture:

• All applicable US Federal and State material regulations



#### **Colors / Finishes**

- 10B: Oil Rubbed Bronze
- 15: Polished Nickel
- 15S: Satin Nickel PVD
- 26: Polished Chrome
- Other: Refer to the Newport Brass catalog for additional color/finish options.

# Model Description Colors | Finishes 19-01 18" Towel Bar 10B 15 15S 26 Other 19-02 24" Towel Bar 10B 15 15S 26 Other

### Product Specification Add "Color / Finish" suffix to Model number, below.

The Towel Bar shall be made of solid brass construction. Towel Bar shall complement Newport Brass Cube 2 product series. Towel Bar shall be Newport Brass Model 19-0\_\_/\_\_\_.

# 19-01

### **PRODUCT DIMENSIONS** (Units are in inches)