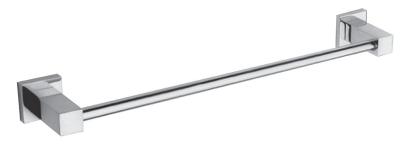

### **Features**

- Solid brass construction
- Complements Cube 2 product series

**Towel Bar** 

**19-01** 

Also 19-02

# Model Description Colors | Finishes 19-01 18" Towel Bar 10B 15 15S 26 Other 19-02 24" Towel Bar 10B 15 15S 26 Other

### Product Specification Add "Color / Finish" suffix to Model number, below.

The Towel Bar shall be made of solid brass construction. Towel Bar shall complement Newport Brass Cube 2 product series. Towel Bar shall be Newport Brass Model 19-0\_\_/\_\_\_.