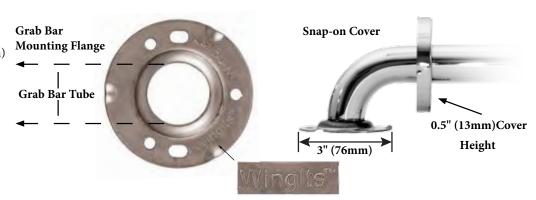

#### Features:

- Tri-linear Buff Technology Results in Unmatched Mirror Finish
- All parts are 18-8 (304) Stainless Steel tubing is 18-Gauge (1.2mm)
- Mounting Flanges are 3" (76mm) in diameter, 3/32" (2.5mm) thick, HeliArc welded to the tubing
- Mounting Flanges have 5 holes for attachment to WINGITS® Fasteners or Adequate Structural Blocking
- Meets or Exceeds all Building Codes, ADA Criteria, 2010 ADAAG and 2017 ANSI Standards
- 800lb Load Capability

#### **MECHANICAL DATA**

Length: see part number **Height**: 3" (76mm) **Depth**: 2.75" (70mm) Tube Diameter: 1.25" (32mm)

COMPOSITION

18-8 (304) Stainless Steel

### Top

Holes - 0.25" (6mm) Slots - 0.25" (6mm) x 0.5" (13mm) (used when installing with the WINGITS® Grab Bar Fastening System)

Bolt Circle is 2.3125" (59mm)