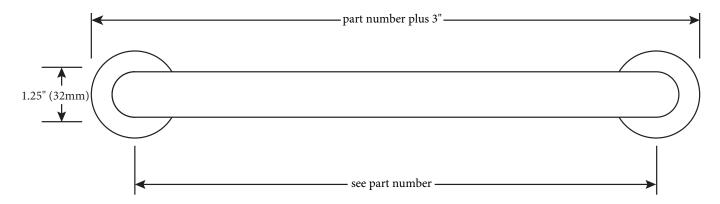

#### **MECHANICAL DATA**

Length: see part number **Height**: 3" (76mm) **Depth**: 2.75" (70mm) Tube Diameter: 1.25" (32mm)

COMPOSITION

18-8 (304) Stainless Steel