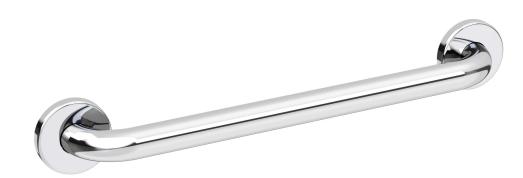

## **STANDARD**

Stainless Steel Grab Bar

### Model: WGB5

#### Features:

- Tri-linear Buff Technology Results in Unmatched Mirror Finish
- All parts are 18-8 (304) Stainless Steel tubing is 18-Gauge (1.2mm)
- Mounting Flanges are 3" (76mm) in diameter, 3/32" (2.5mm) thick, HeliArc welded to the tubing
- Mounting Flanges have 5 holes for attachment to WINGITS® Fasteners or Adequate Structural Blocking
- Meets or Exceeds all Building Codes, ADA Criteria, 2010 ADAAG and 2017 ANSI Standards
- 800lb Load Capability