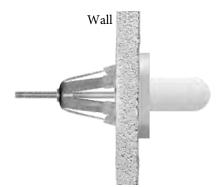

#### INSTALLATION

Includes Stainless Steel Screws to Install into Adequate Structural Blocking. Can Be Installed with WINGITS® Fasteners when blocking is not available.

#### RECOMMENDED INTEGRATION

Install into **Adequate Structural Blocking** or with WINGITS® Fasteners.

SpecSheet 20210723

© Copyright 2021 Winglt Innovations, LLC. This document contains information proprietary to Winglt Innovations, LLC that is protected by patent, copyright, and/or other proprietary rights. The information contained herein is not to be duplicated or transferred in any manner without prior written permission from Winglt Innovations, LLC.

#### **Included Hardware**

2.5" S/S Screw (6)

WINGITS® Grab Bar Fastener (GBW40) (2)

#### **Optional Hardware** (Sold Separately)

WINGITS® Reverse Grab Bar Fastener (SRGBW40) (2)

WINGITS® Structurally Engineered (RES) Grab Bar Fastener (RESGBW35) (2)