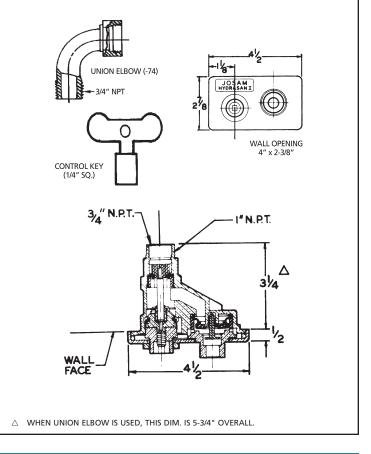

△ WHEN UNION ELBOW IS USED, THIS DIM. IS 6-3/8" OVERALL.

### **71070 SERIES**

## HYDRASAN® I WITH VACUUM BREAKER • MILD CLIMATE

### **APPLICATION**

For use where a potable water supply is required inside or outside a building. The integral vacuum breaker and backflow preventer protect the potable water supply. Will fit into the area occupied by a standard brick.

#### **SPECIFICATION**

JOSAM 71070 Series cast bronze mild-climate wall Hydrant with satin finish Nikaloy face, 3/4" H.P.T. outlet, integral vacuum breaker-backflow preventer, pressure relief valve, bronze operating parts convertible into service tool, 3/4" female and 1" male N.P.T. inlet connection.