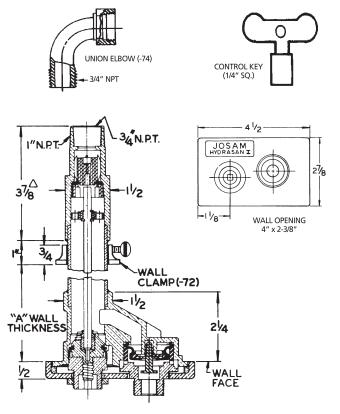

### **71050 SERIES**

# **HYDRASAN® I WITH VACUUM BREAKER • NON-FREEZE**

### **APPLICATION**

For use where a potable water supply is required inside or outside a building. The shut off design provides for frost protection and the integral vacuum breaker and backflow preventer protect the potable water supply. Will fit into the area occupied by a standard brick.

### **SPECIFICATION**

JOSAM 71050 Series cast bronze non-freeze wall Hydrant with satin finish Nikaloy face, 3/4"H.P.T. outlet, integral vacuum breaker-backflow preventer, pressure relief valve, bronze casing, bronze operating parts convertible into service tool, 3/4" female and 1" male N.P.T. inlet connection.

# **Available Options**

- -50 Satin Finish Bronze Face
- -72 Wall Clamp
- -73 Solder Inlet Adapter
- -74 Union Elbow Assembly
- -91 1" Hose Pipe Threaded Outlet

| TYPE NO. | Α     | LBS. | TYPE NO. | Α  | LBS. |
|----------|-------|------|----------|----|------|
| 71050-3  | 2-3/4 | 3    | 71050-14 | 14 | 5    |
| 71050-4  | 4     | 3    | 71050-16 | 16 | 5    |
| 71050-6  | 6     | 3    | 71050-18 | 18 | 5    |
| 71050-8  | 8     | 4    | 71050-20 | 20 | 6    |
| 71050-10 | 10    | 4    | 71050-22 | 22 | 6    |
| 71050-12 | 12    | 4    | 71050-24 | 24 | 6    |