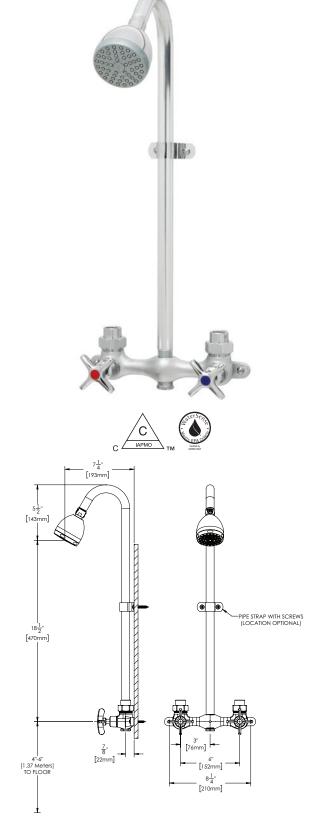

# Commander® Exposed Shower

## **FEATURES:**

- Brass body construction
- (2) 1/2" -14 NPTF inlets
- Reversible valve body
- Vandal-resistant cross handles with color-coded indexes
- 1/4 turn ceramic cartridges to ensure drip-free performance
- Exposed rough chrome plated shower body assembly, on 6" centers
- Included shower head: S-2272-E2 2.0 GPM (7.6 L/min) flow rate
- Galvanized steel gooseneck with supporting strap

### **SHOWER OPTIONS:**

• LH: Less shower head

#### **STANDARDS:**

- ASME A112.18.1/CSA B125.1 certified
- WaterSense certified (S-2272-E2 showerhead)