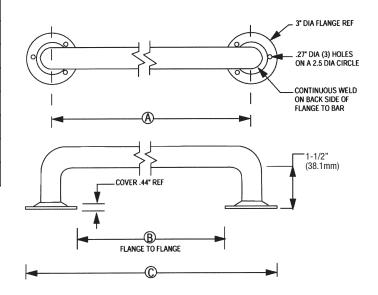

PFGB18SF

| Satin Finish | Peened Finish | Α   | В   | C   |
|--------------|---------------|-----|-----|-----|
| PFGB12SF     | PFGB12PF      | 12" | 9"  | 15" |
| PFGB16SF     | PFGB16PF      | 16" | 13" | 19" |
| PFGB18SF     | PFGB18PF      | 18" | 15" | 21" |
| PFGB24SF     | PFGB24PF      | 24" | 21" | 27" |
| PFGB30SF     | PFGB30PF      | 30" | 27" | 33" |
| PFGB32SF     | PFGB32PF      | 32" | 29" | 35" |
| PFGB36SF     | PFGB36PF      | 36" | 33" | 39" |
| PFGB42SF     | PFGB42PF      | 42" | 39" | 45" |
| PFGB48SF     | PFGB48PF      | 48" | 45" | 51" |

Note: Stainless steel handlebar MUST BE attached to wall stud.