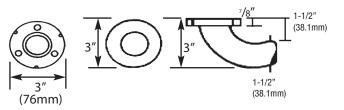

#### **Product Features**

- 1-1/2" SS grab bar w/concealed flange
- Bar 18 gauge (.048) 304 stainless steel
- Flange 14 gauge 304 stainless steel
- Screws #10 x 2" self tapping stainless steel
- Finish satin finish on regular grab bars (SF) peened finish on peened grab bars (PF)
- Rated to 250 lb. test load

PFGB18SF

| Satin Finish | Peened Finish | Α   | В   | C   |
|--------------|---------------|-----|-----|-----|
| PFGB12SF     | PFGB12PF      | 12" | 9"  | 15" |
| PFGB16SF     | PFGB16PF      | 16" | 13" | 19" |
| PFGB18SF     | PFGB18PF      | 18" | 15" | 21" |
| PFGB24SF     | PFGB24PF      | 24" | 21" | 27" |
| PFGB30SF     | PFGB30PF      | 30" | 27" | 33" |
| PFGB32SF     | PFGB32PF      | 32" | 29" | 35" |
| PFGB36SF     | PFGB36PF      | 36" | 33" | 39" |
| PFGB42SF     | PFGB42PF      | 42" | 39" | 45" |
| PFGB48SF     | PFGB48PF      | 48" | 45" | 51" |