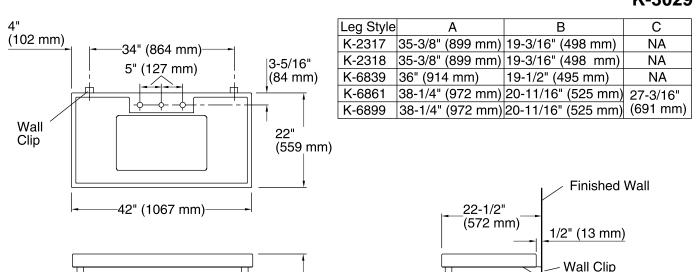

## **Kathryn®**

Console Tabletop K-3029

34"

(864 mm)

## **Technical Information**

Legs Sold

Separately

All product dimensions are nominal.

#### **Notes**

С

Install this product according to the installation guide.

Product is installed with 1/2" (13 mm) gap between wall and console table.

В

## **Required Accessories**

K- 2297-G Under-Mount Bathroom Sink

K- 2317-AF Tapered Brass Table Legs

or

K- 2317-BN Tapered Brass Table Legs

or

K- 2317-CP Tapered Brass Table Legs

or

K- 2317-SN Tapered Brass Table Legs

or

K- 2318 Square Tapered Fireclay Table Legs

or

K- 6839 Brass Table Legs