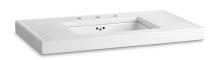

# Kathryn® Console Tabletop K-3029

### **Features**

- 10-inch center faucet holes.
- Precut for the K-2297-G Kathryn under-mount sink.
- Includes table frame.
- Coordinates with Kathryn console legs and other products in the Kathryn collection.

#### Material

Fireclay

## **Available Color/Finishes**

Color tiles intended for reference only.

| Color | Code | Description  |
|-------|------|--------------|
|       | 0    | White        |
|       | 96   | Biscuit      |
|       | 7    | Black Black™ |