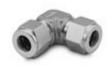

## 90° Elbows

Part No.

SS-1010-9

Part Description:

SS Swagelok Tube Fitting, Union Elbow, 5/8 in. Tube OD

## **Product Specifications**

| General               |                                    |
|-----------------------|------------------------------------|
| Body Material         | Stainless Steel                    |
| Body Type             | Union elbow                        |
| Series                | Swagelok tube and adapter fittings |
| End Connection 1 Size | 5/8 in                             |
| End Connection 1 Type | Swagelok® tube fitting             |
| End Connection 2 Size | 5/8 in                             |
| End Connection 2 Type | Swagelok® tube fitting             |
| Cleaning              | Swagelok SC-10                     |