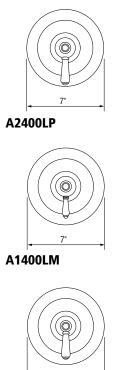

## **Pressure Balance Trim**

**Rohl Country Bath Collection** 

A1400LP (Porcelain Levers)
A1400LM (Metal Levers)
A2400LP (Porcelain Levers With Diverter)
A2400LM (Metal Levers With Diverter)

## **FEATURES**

- Porcelain or metal lever
- Single lever control
- Coverplate, dome, handle made from solid brass
- Trim for pressure balanced concealed bath or shower (A1400 series only)
- Trim for concealed pressure balance shower and bath valve (A2400 series only)
- Polished Chrome
- Polished Nickel
- Satin Nickel
- Tuscan Brass
- Inca Brass