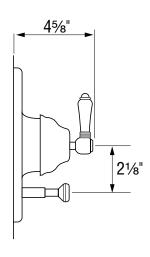

## **Pressure Balance Trim**

**Rohl Country Bath Collection** 

A1400LP (Porcelain Levers)
A1400LM (Metal Levers)
A2400LP (Porcelain Levers With Diverter)
A2400LM (Metal Levers With Diverter)

## **FEATURES**

- Porcelain or metal lever
- Single lever control
- Coverplate, dome, handle made from solid brass
- Trim for pressure balanced concealed bath or shower (A1400 series only)
- Trim for concealed pressure balance shower and bath valve (A2400 series only)
- Polished Chrome
- Polished Nickel
- Satin Nickel
- Tuscan Brass
- Inca Brass