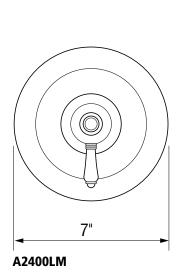

## **Pressure Balance Trim**

**Rohl Country Bath Collection** 

A1400LP (Porcelain Levers)
A1400LM (Metal Levers)
A2400LP (Porcelain Levers With Diverter)
A2400LM (Metal Levers With Diverter)

## **FEATURES**

- Porcelain or metal lever
- Single lever control
- Coverplate, dome, handle made from solid brass
- Trim for pressure balanced concealed bath or shower (A1400 series only)
- Trim for concealed pressure balance shower and bath valve (A2400 series only)
- Polished Chrome
- Polished Nickel
- Satin Nickel
- Tuscan Brass
- Inca Brass