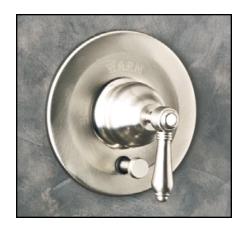

## **Pressure Balance Trim**

**Rohl Country Bath Collection** 

A1400LP (Porcelain Levers)
A1400LM (Metal Levers)
A2400LP (Porcelain Levers With Diverter)
A2400LM (Metal Levers With Diverter)

## **FEATURES**

- Porcelain or metal lever
- Single lever control
- Coverplate, dome, handle made from solid brass
- Trim for pressure balanced concealed bath or shower (A1400 series only)
- Trim for concealed pressure balance shower and bath valve (A2400 series only)
- Polished Chrome
- Polished Nickel
- Satin Nickel
- Tuscan Brass
- Inca Brass