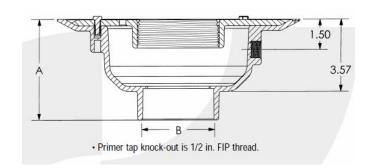

| Dimensional Data |                       |  |  |
|------------------|-----------------------|--|--|
| Α                | В                     |  |  |
| 5.25 IN          | 2 In. Hub             |  |  |
| 5.00 IN          | 3 In. Hub, 4 In. Pipe |  |  |
| 5.25 IN          | 4 In. Hub             |  |  |