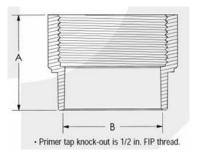

### **Model Numbers**

PF42840 (PVC) 3 x 4 in. Multi-Size Pipe Fit w/ Primer Tap

| Dimensional Data |                      |  |  |
|------------------|----------------------|--|--|
| Α                | В                    |  |  |
| 3.50 in          | 3 in Hub, 4 in. Pipe |  |  |