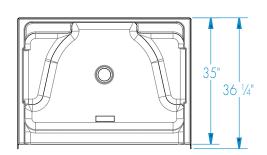

#### **DIMENSIONS**

| Specifications                  | inches        |
|---------------------------------|---------------|
| Width: Overall / Net            | 48            |
| Depth: Overall / Net            | 36 1/4 / 35   |
| Height: Overall / Net           | 76 1/4 / 75   |
| Enclosure Opening               | 43 <b>¾</b>   |
| Skirt Height                    | 9             |
| Drain Rough-In (from Back Wall) | 15 3⁄4        |
| Drain Rough-In (from Side Wall) | 24            |
| Drain: Diameter / Clearance     | 3 1/4 / 3 3/4 |