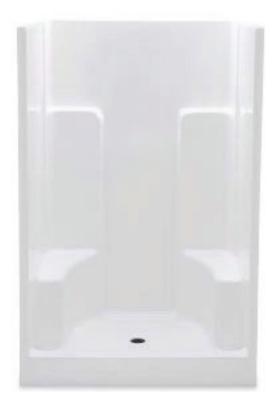

### **FEATURES**

- Shower stall
- Smooth wall finish
- Molded seats (2)
- Molded toiletry shelves
- Above-floor rough
- Slip-resistant textured bottom
- Center drain
- AcrylX<sup>™</sup> applied acrylic surface
- Lifetime limited warranty

# 1483SGM

AFR: Allows for above the floor installation of waste, overflow and drainage.

 $48 \times 35 \times 75$  inches

FEATURES Ibs

Dimensional Tolerance  $\pm$  %". Dimensions needed for site preparation should be measured from the unit. Aquatic assumes no responsibility for preparatory work.