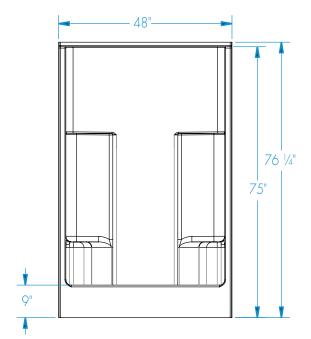

$48 \times 35 \times 75$  inches

#### **DIMENSIONS**

| Specifications                  | inches        |
|---------------------------------|---------------|
| Width: Overall / Net            | 48            |
| Depth: Overall / Net            | 36 1/4 / 35   |
| Height: Overall / Net           | 76 1/4 / 75   |
| Enclosure Opening               | 43 <b>¾</b>   |
| Skirt Height                    | 9             |
| Drain Rough-In (from Back Wall) | 15 3⁄4        |
| Drain Rough-In (from Side Wall) | 24            |
| Drain: Diameter / Clearance     | 3 1/4 / 3 3/4 |