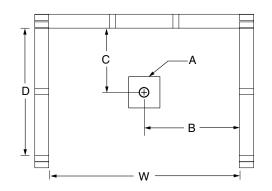

#### **DIMENSIONS**

| Specifications                  | inches        |
|---------------------------------|---------------|
| Width: Overall / Net            | 48            |
| Depth: Overall / Net            | 36 1/4 / 35   |
| Height: Overall / Net           | 76 1/4 / 75   |
| Enclosure Opening               | 43 <b>¾</b>   |
| Skirt Height                    | 9             |
| Drain Rough-In (from Back Wall) | 15 3⁄4        |
| Drain Rough-In (from Side Wall) | 24            |
| Drain: Diameter / Clearance     | 3 1/4 / 3 3/4 |

#### FRAMING DIMENSIONS inches

| Туре   | <b>D</b><br>Depth | <b>W</b><br>Width | <b>H</b><br>Height | Α       | В  | С           |
|--------|-------------------|-------------------|--------------------|---------|----|-------------|
| Alcove | 36 1/4            | 48 1/ <b>8</b>    | -                  | Box Out | 24 | 15 <b>¾</b> |