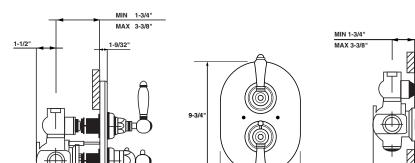

## Thermostatic Trim/Rough Valve

**Rohl Country Bath Collection** 

<u>TRIM</u> A4909 LM (Metal Lever) A4909 LP (Porcelain Lever) A4909 XM (Metal Cross Handles) <u>ROUGH VALVE</u> A4910 Rough Valve

## FEATURESCOLORS/FINISHESWARRANTYTrim A4909• Polished Chrome<br/>• Polished Nickel• Limited Lifetime• All brass construction• Polished Nickel• Limited Lifetime

- Separate volume and temperature controls
- Automatic temperature safety stop w/override function