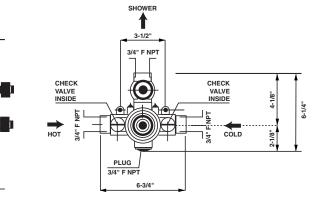

## Rough valve A4910

- Separate volume and temperature controls
- Flow rate approximately 14 GPM at 45 PSI

THERMOSTATIC MIXER EXTERNAL TRIM

- <sup>3</sup>/<sub>4</sub>" inlets and 2 x <sup>3</sup>/<sub>4</sub>" outlets
- Extension kit included with rough

## THERMOSTATIC MIXER ROUGH VALVE

3-1/4