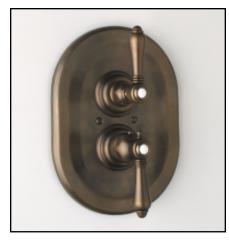

## Thermostatic Trim/Rough Valve

**Rohl Country Bath Collection** 

<u>TRIM</u> A4909 LM (Metal Lever) A4909 LP (Porcelain Lever) A4909 XM (Metal Cross Handles) <u>ROUGH VALVE</u> A4910 Rough Valve

## FEATURESCOLORS/FINISHESWARRANTYTrim A4909• Polished Chrome<br/>• Polished Nickel• Limited Lifetime• All brass construction• Polished Nickel• Limited Lifetime

- Separate volume and temperature controls
- Automatic temperature safety stop w/override function