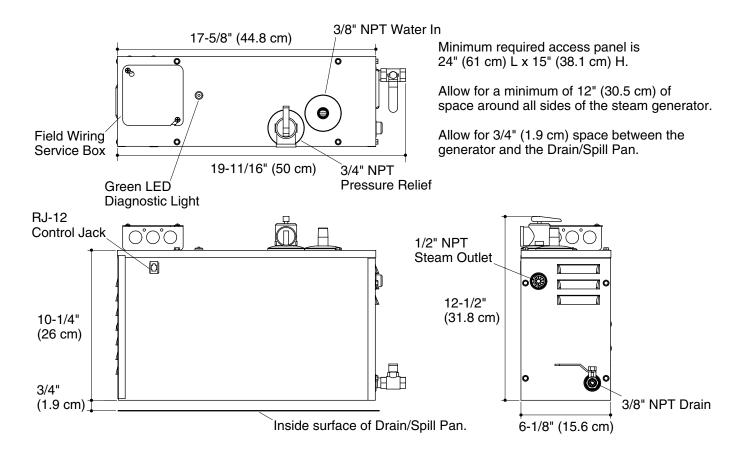

### **Technical Information**

| Water and drain requirements: |                                                      |  |  |  |  |
|-------------------------------|------------------------------------------------------|--|--|--|--|
| Water supply                  | 3/8" line, 3/8" NPT female thread                    |  |  |  |  |
| Steam line                    | 1/2" copper line, 1/2" NPT female thread             |  |  |  |  |
| Pressure relief valve         | 3/4" NPT male thread, valve supplied                 |  |  |  |  |
| Drain line                    | 3/8" line, 3/8" NPT male thread, ball valve supplied |  |  |  |  |
| Generator:                    |                                                      |  |  |  |  |
| Weight                        | 19-1/2 lbs (8.8 kg)                                  |  |  |  |  |
| Electrical rating             | 240 V, 27 A, 50/60 Hz                                |  |  |  |  |

**Product Diagram** 