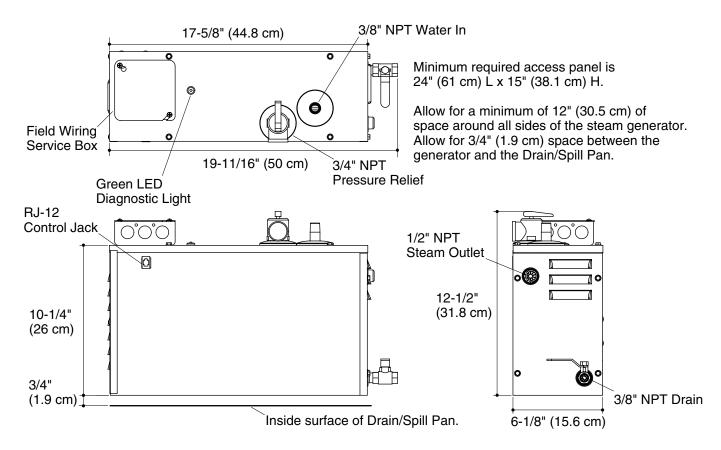

#### **Technical Information**

| Water and drain requirements: |                                                      |  |  |  |  |
|-------------------------------|------------------------------------------------------|--|--|--|--|
| Water supply                  | 3/8" line, 3/8" NPT female thread                    |  |  |  |  |
| Steam line                    | 1/2" copper line, 1/2" NPT female thread             |  |  |  |  |
| Pressure relief valve         | 3/4" NPT male thread, valve supplied                 |  |  |  |  |
| Drain line                    | 3/8" line, 3/8" NPT male thread, ball valve supplied |  |  |  |  |
| Generator:                    |                                                      |  |  |  |  |
| Weight                        | 19-1/2 lbs (8.8 kg)                                  |  |  |  |  |
| Electrical rating             | 240 V, 36 A, 50/60 Hz                                |  |  |  |  |