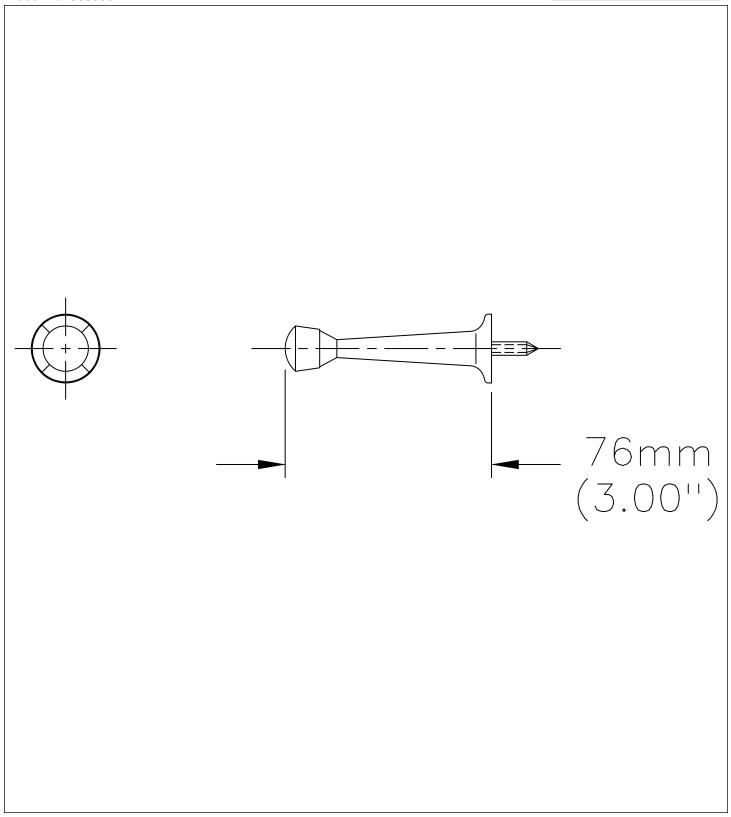

## **Flush Valves**

Single wall Bumper 3" long for seat with cover or closed front seat without cover a quantity of 2 wall bumpers may be required.

Model No: 060300A

**COMPLIES WITH:** 

(Contact Delta Representative for State and/or Local Approvals)

## **SPECIFICATION:**

 Single wall Bumper, 3" long, for seat with cover or closed front seat without cover, a quantity of 2 wall bumpers may be required.