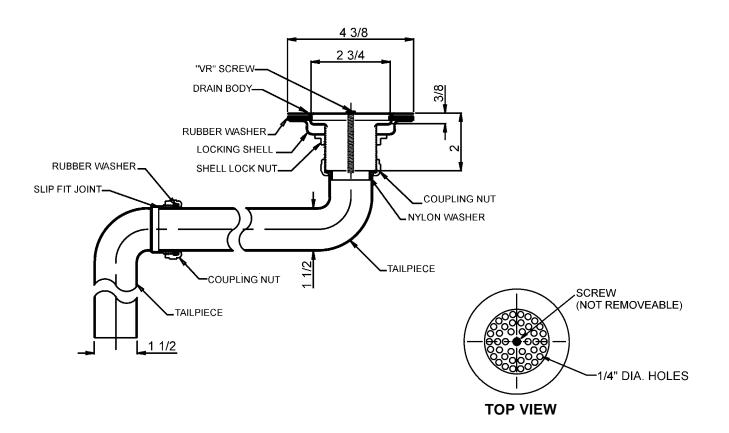

## **DRAIN:**

Body of Type 304 stainless steel Strainer and screw of Type 304 stainless steel

#### **TAILPIECE:**

17 Ga, chrome plated brass

| Job Name           |                            |
|--------------------|----------------------------|
| Customer           |                            |
| Architect/Engineer | _                          |
|                    | APPROVED FOR MANUFACTURING |
| MODEL NO           | QTY                        |
| COMPANY            |                            |
| TITLE              | DATE                       |
| SIGNATURE          |                            |

# **SHELL LOCK NUT:**

Die-cast

## **COUPLING NUT:**

Die-cast