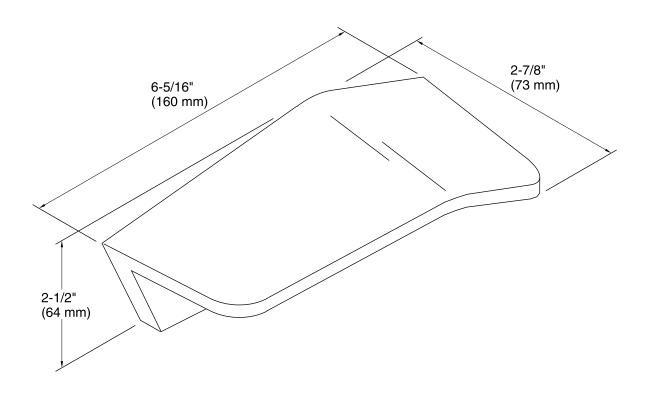

#### **Features**

- KOHLER finishes resist corrosion and tarnish.
- Set of two.
- For use with Steeping baths and whirlpools.
- 16-5/16" (414 mm) x 2-7/8" (73 mm) x 2-1/2" (64 mm)

#### **Technical Information**

All product dimensions are nominal.

#### **Notes**

Measure your actual product for roughing-in details.