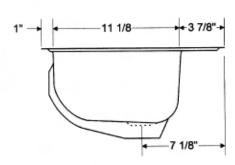

## Daffodil Oval Lavatory Centerset 19" X 16"

All Dimensions ± 1/8" unless otherwise noted.

021-2440.vsd

Dimensions shown are for reference. Actual dimensions may vary slightly and should be checked prior to installation.