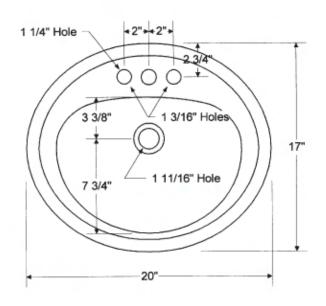

#### SPECIFICATIONS:

Dimensions:

Size: 16" x 19"

Installation: Stainless steel rim (not included)

Material: Acid resistant porcelain on steel

Fitting holes: 1 1/4" for 4" centerset

Shipping Weight: 10 lbs.

Complies with:

## Daffodil Oval Lavatory Centerset 19" X 16"

All Dimensions ± 1/8" unless otherwise noted.

021-2440.vsd

Dimensions shown are for reference. Actual dimensions may vary slightly and should be checked prior to installation.