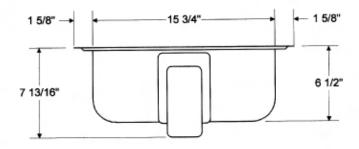

## Daffodil Oval Lavatory Centerset 19" X 16"

All Dimensions ± 1/8" unless otherwise noted.

021-2440.vsd

Dimensions shown are for reference. Actual dimensions may vary slightly and should be checked prior to installation.