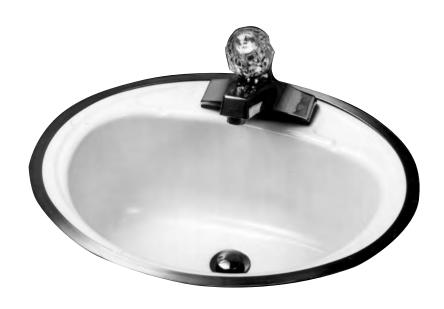

### PORCELAIN ON STEEL 16" X 19" OVAL LAVATORY

#### **DESCRIPTION:**

The eye pleasing round design and sculptured soap depressions make this flat-rim lavatory at home anywhere. Requires a stainless steel rim, not furnished. Acid resistant porcelain enameled steel. Uniquely designed and attached, the plastic overflow eliminates pop-offs, leaks and overflow rust. Centerset punching only. Available in six (6) stocking and six (6) available colors.

#### **ORDERING INFORMATION:**

**021-2440** Centerset punch, flat rim (shown)

**BOOTZ INDUSTRIES** 

1400 Park Street P.O. Box 18010 Evansville, IN 47719-1010

Phone: (812) 423-5401 • FAX: (812) 429-2254

E-Mail: webmaster@bootz.com Website: http://www.bootz.com

### DAFFODIL 16" X 19" OVAL LAVATORY 021-2440