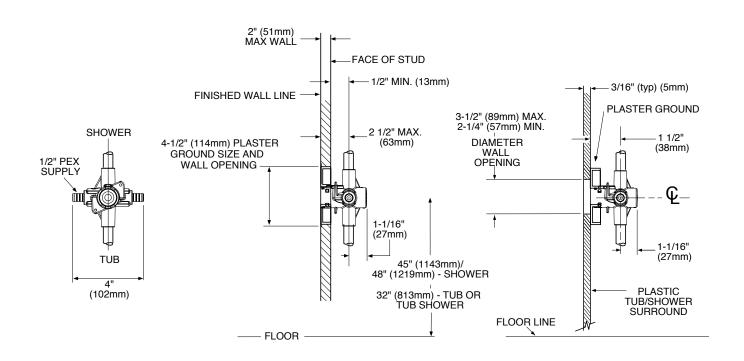

ERATION**

- Adjustable temperature limit stop to control maximum hot water temperature
- Pressure balancing mechanism maintain selected discharge temperature to ± 3°F

### **CARTRIDGE**

- 1222 cartridge design
- Nonmetallic/nonferrous and stainless steel materials
- · Accommodates back to back installations

## **STANDARDS**

 Third party certified to meet CSA B-125, ASSE 1016, CSA B-137.5, ASTM F1807, ASME A112.18.1M and all applicable requirements referenced therein

### WARRANTY

- Lifetime limited warranty against leaks, drips and finish defects to the original consumer purchaser
- 5 year warranty if used in commercial installations



M•PACT POSI-TEMP® VALVE Pressure-Balancing Valve

Model: 62380 Bulk Packed (Bulk packed 12 per carton)

NOTE: See reverse side for illustrated parts



# **CRITICAL DIMENSIONS**

(DO NOT SCALE)