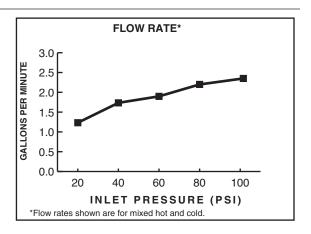

#### **GENERAL DESCRIPTION:**

Durable brass construction. Amarilis 1/4 trun washerless ceramic disc valve cartridge. One-half inch male inlet shank with brass coupling nut and shank nut. Choice of wrist blade, lever or cross handle. Brass gooseneck swivel spout. 2.2gpm/8.3L/min. maximum flow rate. For cold or tempered water.