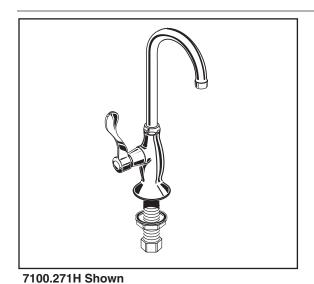

#### **MODEL NUMBER:**

☐ 7100.251H Pantry/Bar Sink Faucet Gooseneck swivel spout. Metal Cross handle

7100.271H Pantry/Bar Sink Faucet Gooseneck swivel spout. Brass wrist blade handle.

#### **GENERAL DESCRIPTION:**

Durable brass construction. Amarilis 1/4 trun washerless ceramic disc valve cartridge. One-half inch male inlet shank with brass coupling nut and shank nut. Choice of wrist blade, lever or cross handle. Brass gooseneck swivel spout. 2.2gpm/8.3L/min. maximum flow rate. For cold or tempered water.

#### **PRODUCT FEATURES:**

Ceramic Disc Valve Cartridge: Assures a lifetime of drip-free performance.

Brass Construction: Durable - Excellent in high use applications. Ideal for prolonged contact with water.