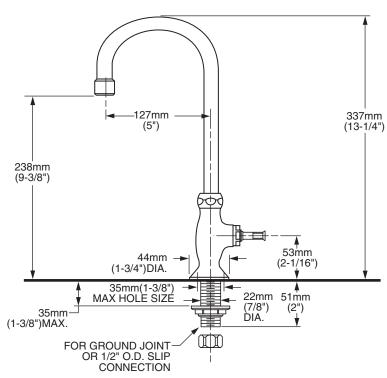

#### **GENERAL DESCRIPTION:**

Durable brass construction. Amarilis 1/4 trun washerless ceramic disc valve cartridge. One-half inch male inlet shank with brass coupling nut and shank nut. Choice of wrist blade, lever or cross handle. Brass gooseneck swivel spout. 2.2gpm/8.3L/min. maximum flow rate. For cold or tempered water.

#### SUGGESTED SPECIFICATION:

Single handle pantry/bar sink faucet shall feature cast brass construction. Shall feature all brass shank nut and coupling nut. Shall also feature 1/4 turn washerless ceramic disc valve cartridge. Faucet shall be American Standard Model # 7100.