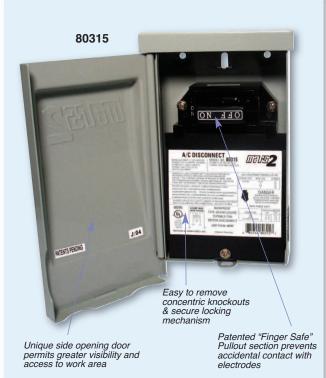

## A/C Disconnects

MARS SERIES

| MARS2<br>NO. | DESCRIPTION               | STD.<br>PACK | CASE<br>QTY. |
|--------------|---------------------------|--------------|--------------|
| 80315        | 60 amp non fused          | 6            | 6            |
| 80316        | 30 amp fused              | 6            | 6            |
| 80317        | 60 amp fused              | 6            | 6            |
| 80312        | Pullout for 80315 & 80308 | 1            | 1            |
| 80313        | Pullout for 80316         | 1            | 1            |
| 80314        | Pullout for 80317         | 1            | 1            |

## **Pullout Disconnect Boxes**

The MARS2 Brand Disconnect Boxes are contractor friendly and feature a unique side opening door, allowing easy access to the work area. The powder coated UV rated finish provides superior esthetics and greater longevity. The patented "finger safe" pullout section prevents accidental contact with electrodes. Easy to remove knockouts and a secure locking mechanism are also featured. This Pullout Disconnect Box is the ideal choice for the busy contractor.