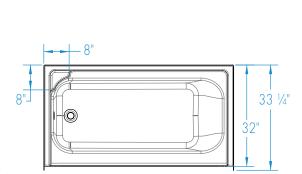

### **DIMENSIONS**

| inches      |
|-------------|
| 60          |
| 33 ¼ / 32   |
| 77 1/4 / 76 |
| 56          |
| 19          |
| 16          |
| 2           |
| 2 / 4 7/8   |
|             |

19"-