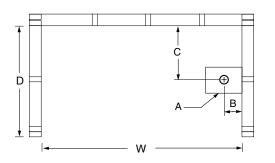

## FRAMING DIMENSIONS inches

| Туре   | <b>D</b><br>Depth | <b>W</b><br>Width | <b>H</b><br>Height | А       | В | С  |
|--------|-------------------|-------------------|--------------------|---------|---|----|
| Alcove | 33 1/4            | 60 1/8            | _                  | Box Out | 2 | 16 |