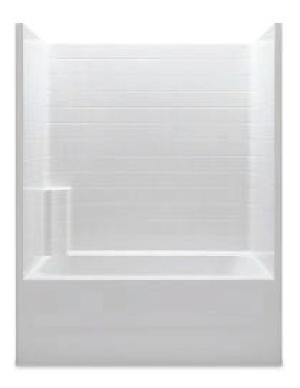

60 x 32 x 76 inches

## **FEATURES**

- Tub-shower
- Smooth tile finish
- Ergonomic backrest
- Molded toiletry shelf
- Above-floor rough
- Slip-resistant textured bottom
- Left or right hand drain
- $\mathsf{AcrylX^{TM}}$  applied acrylic surface
- Lifetime limited warranty

# 2603CTM

60 x 32 x 76 inches

AFR: Allows for above the floor installation of waste, overflow and drainage.

FEATURES Ibs

Dimensional Tolerance ± %". Dimensions needed for site preparation should be measured from the unit. Aquatic assumes no responsibility for preparatory work.