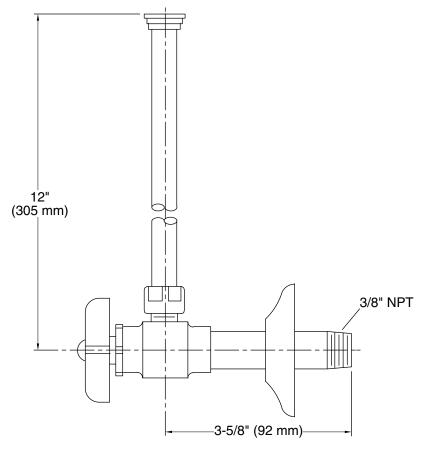

#### **Features**

- Compression valve.
- Annealed vertical tube with supply flange.
- 3/8 NPT connection with flange.
- Four-arm handle stop.

# **Technical Information**

All product dimensions are nominal.