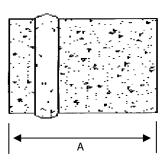

Description: Sanded Manhole Adapter

Material: DWV

Size: See Chart

Configuration: Gasket x Male

| Size | Α     |
|------|-------|
| 3"   | 4     |
| 4"   | 4.5   |
| 5"   | 6.25  |
| 6"   | 6.5   |
| 8"   | 7.25  |
| 10"  | 8.25  |
| 12"  | 9.5   |
| 14"  | 10.25 |
| 16"  | 11.5  |
| 18"  | 13    |
| 20"  | 14    |
| 24"  | 15    |