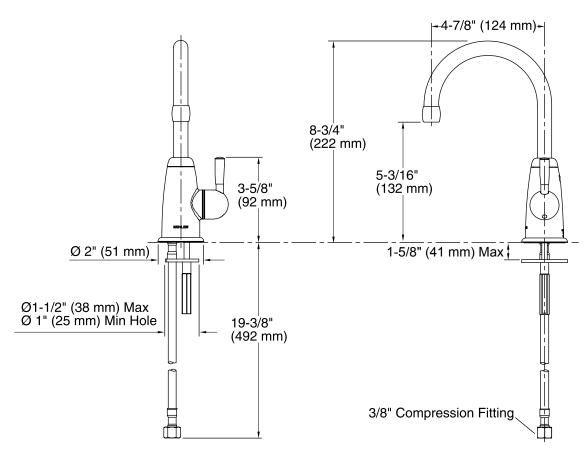

### Wellspring® Beverage Faucet K-6665

### **Technical Information**

All product dimensions are nominal.

Spout reach: 4-7/8" (124 mm)

Faucet:

Flow rate: 1.6 gal/min (6.1 l/min)