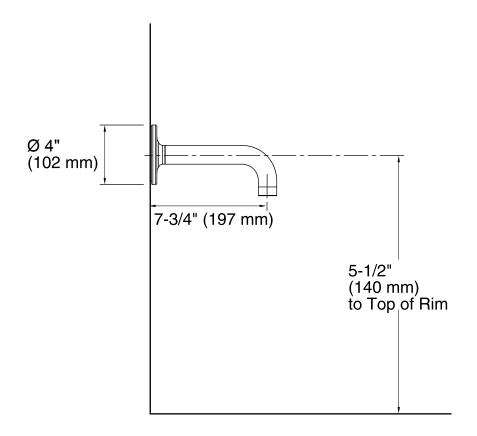

Purist®
90° Bath spout
K-14427

#### **Features**

Premium construction ensures durability and reliability



## Codes/Standards ASME A112.18.1/CSA B125.1

# **KOHLER® Faucet Lifetime Limited Warranty**

See website for detailed warranty information.

### **Available Color/Finishes**

Color tiles intended for reference only.

| Color | Code | Description              |
|-------|------|--------------------------|
|       | CP   | Polished Chrome          |
|       | SN   | Vibrant® Polished Nickel |
|       | BN   | Vibrant® Brushed Nickel  |
|       | BV   | Vibrant® Brushed Bronze  |







### **Technical Information**

All product dimensions are nominal.

#### **Notes**

Install this product according to the installation guide.