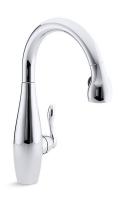

### **Clairette®**

## Pull-Down Kitchen Sink Faucet K-692

### **Features**

- Two-function pull-down sprayhead with touch-control allows you to switch from stream to spray.
- Ceramic disc valves exceed industry longevity standards, ensuring durable performance for life.
- ProMotion® technology's light, quiet braided hose and swiveling ball joint make the pull-down sprayhead easier and more comfortable to use.
- MasterClean<sup>™</sup> sprayface features an easy-to-clean surface that withstands mineral buildup.
- High-arch gooseneck spout and 360-degree spout rotation offer superior clearance for filling pots and cleaning.
- Single lever handle is simple to use and makes adjusting water temperature easy.
- Temperature memory allows faucet to be turned on and off at the temperature set during prior usage.