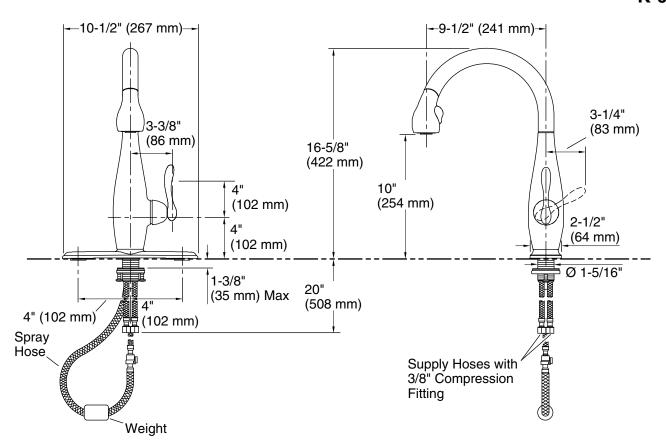

### **Clairette®**

# Pull-Down Kitchen Sink Faucet K-692

### **Technical Information**

All product dimensions are nominal.

Faucet:

Flow rate: 1.5 gal/min (5.7 l/min)

Pressure: 60 psi (4.1 bar)