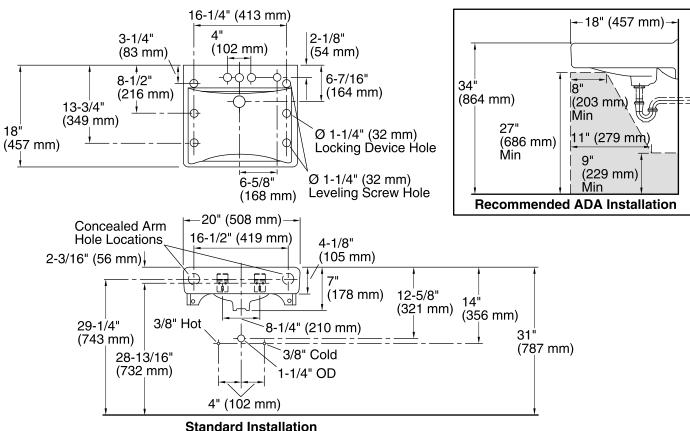

## Installation

- Drilled for concealed arm carrier.
- Wall-mount

## **Technical Information**

**KOHLER** 

| All product dimensions are nominal. |                                                                                                   |
|-------------------------------------|---------------------------------------------------------------------------------------------------|
| Bowl configuration:                 | Single                                                                                            |
| Installation:                       | Wall-mount                                                                                        |
| Bowl area (Center)                  | Length: 18" (457 mm)<br>Width: 13" (330 mm)<br>With overflow: Yes<br>Water depth: 4-7/8" (124 mm) |
| Bowl area                           | With overflow: Yes                                                                                |
| Number of deck holes:               | 4                                                                                                 |
| Faucet hole(s):                     | 1-3/8" (35 mm)                                                                                    |
| Soap/Lotion hole:                   | 1-1/4" (32 mm)                                                                                    |
| Drain hole:                         | 1-3/4" (44 mm)                                                                                    |
|                                     |                                                                                                   |

#### Notes

Install this product according to the installation guide.

ADA, OBC, CSA B651 compliant when installed to the specific requirements of these regulations.