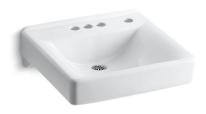

### Color Code Description

O White

Soho<sup>®</sup> Wall-Mount Bathroom Sink K-2054-NR

# **Soho**<sup>®</sup> Wall-Mount Bathroom Sink

## **Technical Information**

**KOHLER** 

| All product dimensions are nominal. |                                                                                                   |
|-------------------------------------|---------------------------------------------------------------------------------------------------|
| Bowl configuration:                 | Single                                                                                            |
| Installation:                       | Wall-mount                                                                                        |
| Bowl area (Center)                  | Length: 18" (457 mm)<br>Width: 13" (330 mm)<br>With overflow: Yes<br>Water depth: 4-7/8" (124 mm) |
| Bowl area                           | With overflow: Yes                                                                                |
| Number of deck holes:               | 4                                                                                                 |
| Faucet hole(s):                     | 1-3/8" (35 mm)                                                                                    |
| Soap/Lotion hole:                   | 1-1/4" (32 mm)                                                                                    |
| Drain hole:                         | 1-3/4" (44 mm)                                                                                    |
|                                     |                                                                                                   |