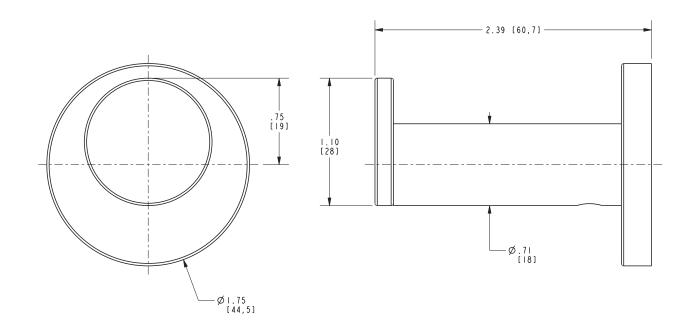

### **PRODUCT DIMENSIONS** (Units are in inches)

Product Dimensions are provided for reference only. For specific product installation guidelines, please reference the Installation Instructions of the product being installed.

# 0210H