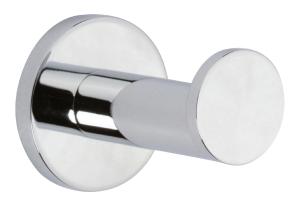

# SINE Single Robe Hook 0210H

#### **Features**

- Solid brass construction
- Complements Sine product series

## Product Specification: Add "Color / Finish" Suffix to Model Number Below

The Single Robe Hook shall be made of solid brass construction. Single Robe Hook shall complement Ginger Sine product series. Single Robe Hook shall be Ginger Model 0210H/\_\_\_\_\_.