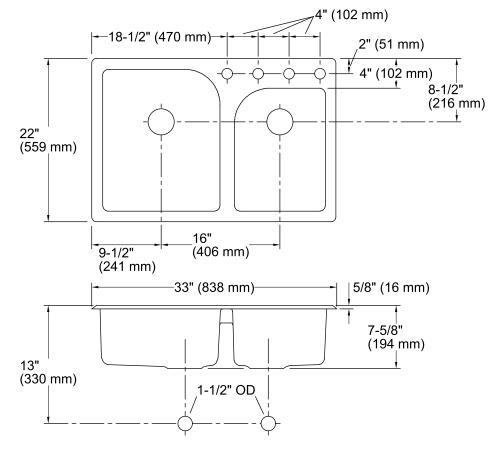

#### Features

- 33-inch minimum base cabinet width.
- KOHLER cast iron.
- Top-mount.
- Acid-resistant enamel finish.
- Double (large/medium) compartment.
- Three faucet holes with one accessory hole to the right.
- 33" (838 mm) x 22" (559 mm)

## **Technical Information**

| All product dimensions | s are nominal.                        |
|------------------------|---------------------------------------|
| Bowl configuration:    | Large/medium                          |
| Installation:          | Top-mount                             |
| Cutout:                | Top-mount, 31-7/8" x 1-1/2" (810 mm x |
|                        | 38 mm) with 1" (25 mm) radius corners |
| Bowl area (Left)       | Length: 16" (406 mm)                  |
|                        | Width: 19" (483 mm)                   |
|                        | Bowl depth: 6-3/4" (171 mm)           |
| Bowl area (Right)      | Length: 12" (305 mm)                  |
|                        | Width: 16" (406 mm)                   |
|                        | Bowl depth: 6-3/4" (171 mm)           |
| Number of deck holes:  | 4                                     |
| Faucet hole(s):        | 1-3/8" (35 mm)                        |
| Drain hole:            | 3-7/8" (98 mm)                        |
|                        |                                       |