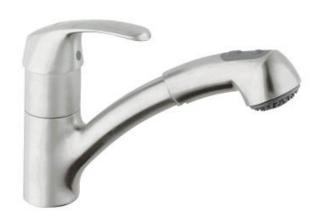

## Product Description:

ALIRA

Single-Handle Kitchen Faucet

## Standard Specification:

- Single hole installation
- Solid Stainless Steel
- GROHE SilkMove ceramic cartridge
- GROHE RealSteel Stainless Steel Construction produced from Grade 304 stainless steel
- Adjustable flow rate limiter
- Swivel Spout
- With stop restriction
- Dual Spray Pull-Out
- Integrated non-return valves
- Locking Dual Spray Control switches back and forth between regular flow and spray
- Automatic return from stream to shower spray
- SpeedClean anti-lime system
- Double check valve
- Stainless steel flex lines
- Quick installation system
- Single Lever Handle
- Spout Reach 9 5/8"
- Optional temperature limiter ref. no. 46 308
- Max Flow Rate: 1.75 gpm (6.6 L/min)