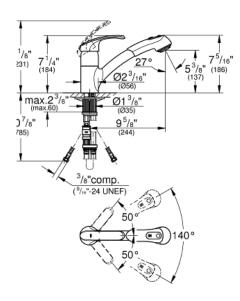

## Standard Specification:

- Single hole installation
- Solid Stainless Steel
- GROHE SilkMove ceramic cartridge
- GROHE RealSteel Stainless Steel Construction produced from Grade 304 stainless steel
- Adjustable flow rate limiter
- Swivel Spout
- With stop restriction
- Dual Spray Pull-Out
- Integrated non-return valves
- Locking Dual Spray Control switches back and forth between regular flow and spray
- Automatic return from stream to shower spray
- SpeedClean anti-lime system
- Double check valve
- Stainless steel flex lines
- Quick installation system
- Single Lever Handle
- Spout Reach 9 5/8"
- Optional temperature limiter ref. no. 46 308
- Max Flow Rate: 1.75 gpm (6.6 L/min)