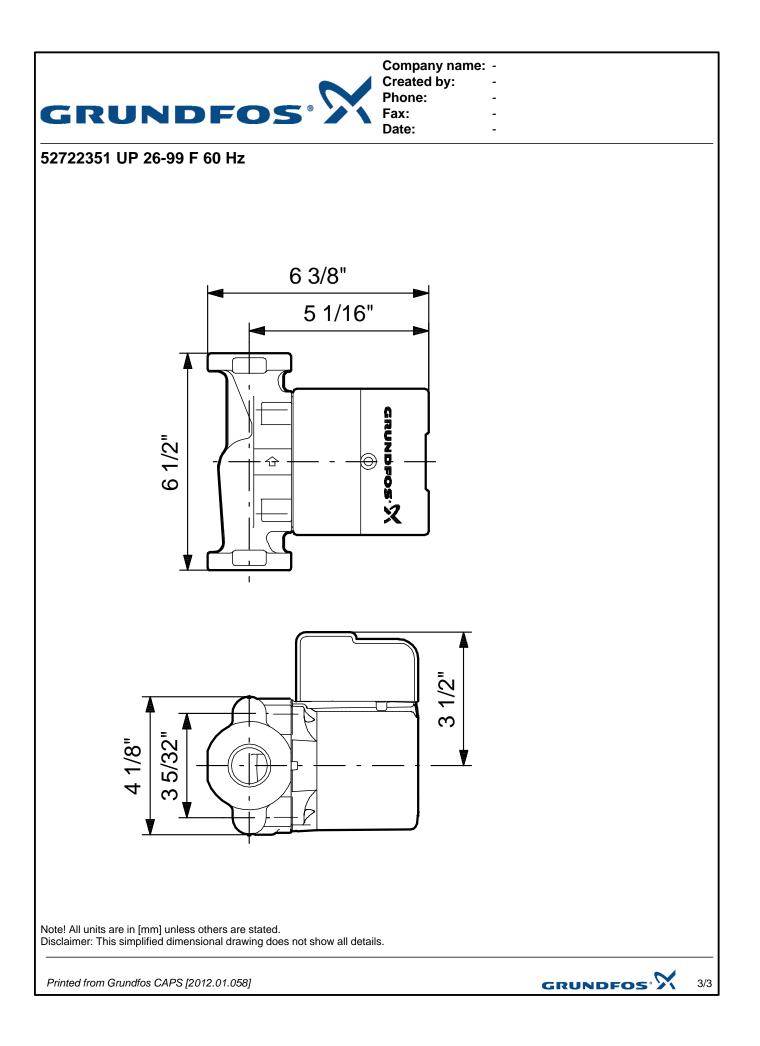

| RL          | INDFOS                                                                                                                                                                                            | 1 0                                                                         | ompany name: -<br>reated by: -<br>hone: -<br>ax: - |   |         |
|-------------|---------------------------------------------------------------------------------------------------------------------------------------------------------------------------------------------------|-----------------------------------------------------------------------------|----------------------------------------------------|---|---------|
|             |                                                                                                                                                                                                   | D                                                                           | ate: -                                             |   |         |
| ition Count | Description                                                                                                                                                                                       |                                                                             |                                                    | ( | Jnit pr |
|             | Electrical data:<br>Number of poles:<br>Max. power input:<br>Rated power - P2:<br>Main frequency:<br>Rated voltage:<br>Current in speed 3:<br>Capacitor size - run:<br>Insulation class (IEC 85): | 2<br>245 W<br>0.161 HP<br>60 Hz<br>1 x 230 V<br>1.07 A<br>2.5 µF/380 V<br>F |                                                    |   |         |
|             | Others:<br>Gross weight:                                                                                                                                                                          | 11.5 lb                                                                     |                                                    |   |         |
|             |                                                                                                                                                                                                   |                                                                             |                                                    |   |         |
|             |                                                                                                                                                                                                   |                                                                             |                                                    |   |         |
|             |                                                                                                                                                                                                   |                                                                             |                                                    |   |         |
|             |                                                                                                                                                                                                   |                                                                             |                                                    |   |         |
|             |                                                                                                                                                                                                   |                                                                             |                                                    |   |         |
|             |                                                                                                                                                                                                   |                                                                             |                                                    |   |         |
|             |                                                                                                                                                                                                   |                                                                             |                                                    |   |         |
|             |                                                                                                                                                                                                   |                                                                             |                                                    |   |         |
|             |                                                                                                                                                                                                   |                                                                             |                                                    |   |         |
|             |                                                                                                                                                                                                   |                                                                             |                                                    |   |         |
|             |                                                                                                                                                                                                   |                                                                             |                                                    |   |         |
|             |                                                                                                                                                                                                   |                                                                             |                                                    |   |         |