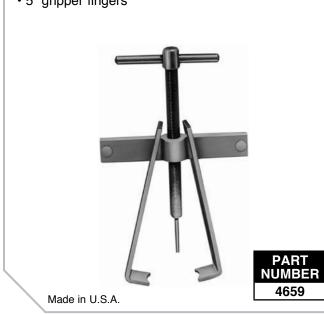

## **Big Yank - The Original**

- · Removes large and small handles
- · Economical yet tough
- · One piece forged drive bracket
- · 4" bracket width
- 5" gripper fingers