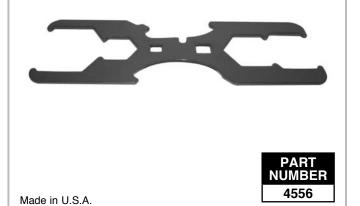

## **Plumbers Combo Wrench**

This all new wrench combines the features of 4 similar wrenches, including the Super Wrench.

Designed for use on:

- · Closet spuds
- Urinal spuds
- · Kitchen basket strainers
- · Urinal flush valves
- · Compact 10" length