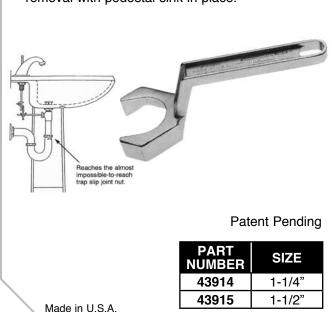

## **Pedestal Sink Wrench**

- Offset design allows user to reach tailpiece and trap slip joint nuts
- Permits trap and drain line installation or removal with pedestal sink in place.