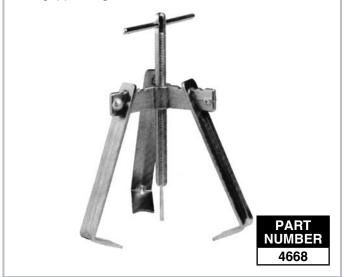

## Big Yank Sr.™ - The Original

The only handle puller that grips faucet handles with 3 fingers!

- · One piece forged drive bracket
- · Notches in bracket keeps fingers from sliding apart
- · Engineered for the professional
- 5" gripper fingers