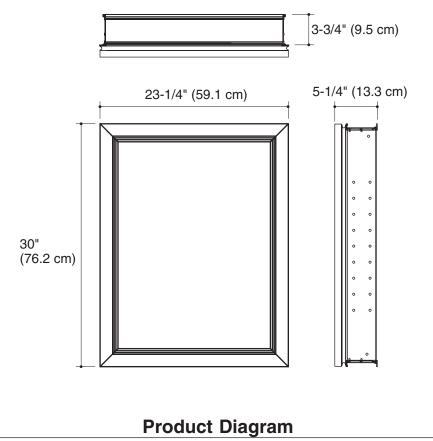

#### Features

- Recess or surface mount
- Mirrored doors and interior
- 3-way adjustable concealed hinge system
- SAFESEAL™ gasket frame
- Rust-free aluminum construction
- Can be installed as a left- or right-hand door swing
- Three adjustable glass shelves
- 23-1/4" (59.1 cm) x 30" (76.2 cm) x 5-1/4" (13.3 cm)

### **Technical Information**

| Roughing-in opening   | 22-1/2″ (57.2 cm) x 29-1/4″ (74.3 cm) x<br>4″ (10.2 cm) |
|-----------------------|---------------------------------------------------------|
| Door opening<br>angle | 110°                                                    |