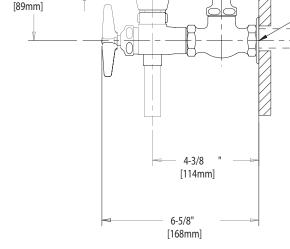

JOB NAME ITEM NO.

SUBMITTED AS SHOWN NOTE: ALL DOTTED LINE PIPING

IS 1/2" IPS UNLESS OTHERWISE SUBMITTED AS NOTED SPECIFIED AND SUPPLIED BY OTHERS SEE ATTACHED FOR

64" [163cm] (RECOMMENDED) 1-1/2" [38mm] (FINISHED FLOOR)