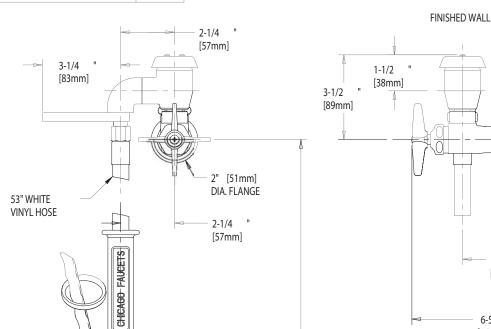

**CHICAGO FAUCETS** 

Last As Long As The Building

SUBMITTED MODIFICATION

2100 SOUTH CLEARWATER DRIVE DES PLAINES, ILLINOIS 60018-5999

809-777-21K

FITTING NO.

SUBMITTED MODEL NO.

1/2" NPT FEMALE THREAD INLET

JOB NAME ITEM NO.

SUBMITTED AS SHOWN NOTE: ALL DOTTED LINE PIPING

IS 1/2" IPS UNLESS OTHERWISE SUBMITTED AS NOTED SPECIFIED AND SUPPLIED BY OTHERS SEE ATTACHED FOR

64" [163cm] (RECOMMENDED) 1-1/2" [38mm] (FINISHED FLOOR)

| TECHNICAL DATA                                                                                                                                                       |                                                                                                                                                                                     | DATE: 05-20-02                  | 809-      |
|----------------------------------------------------------------------------------------------------------------------------------------------------------------------|-------------------------------------------------------------------------------------------------------------------------------------------------------------------------------------|---------------------------------|-----------|
| - EXPOSED BED PAN FLUSHER - ATMOSPHERIC VACUUM BREAKER - 633 INDEXED CROSS HANDLE - 293-006 TEE HANDLE - SLOW COMPRESSION OPERATING CARTRIDGE - FINISH: CHROME PLATE | - 53" [135cm] WHITE VINYL HOSE WITH INSULATED SLEEVE HANDLE - 777-21K AHGLE SPRAY NOZZLE WITH VALVE AND RUBBER BOUND SPRAY OUTLET} - ASME A112.18.1M COMPLIANT - CSA B125 COMPLIANT | BY: SID  CHK'D:  APP'D:  REV: A | 9-777-21K |