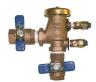

# **BACKFLOW OPTIONS**

| ORDER MODEL       | 747H20-0001**                                                                                                           | 747H20-0002**                                                                                                           |  |  |
|-------------------|-------------------------------------------------------------------------------------------------------------------------|-------------------------------------------------------------------------------------------------------------------------|--|--|
| BACKFLOW PROVIDED | 3/4" Reduced                                                                                                            | 3/4" Pressure vacuum                                                                                                    |  |  |
|                   | pressure assembly                                                                                                       | breaker assembly                                                                                                        |  |  |
| ASSE STANDARD     | 1013                                                                                                                    | 1020                                                                                                                    |  |  |
| OTHER APPROVALS   | Approved by the Foundation for Cross-Connection Control and Hydraulic Research at the University of Southern California | Approved by the Foundation for Cross-Connection Control and Hydraulic Research at the University of Southern California |  |  |

<sup>\*\*</sup>Where required by code