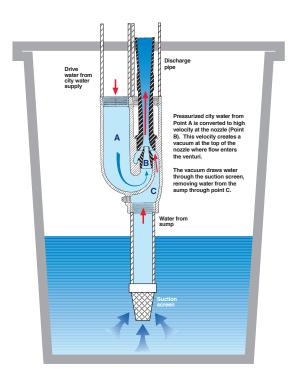

#### **Features**

- Made in the USA
- Patented activation valve for Positive ON. Positive OFF
- Designed for intermittent or continuous use
- Supplied with a backflow preventer
- Made with high quality brass and PVC materials for corrosion resistance
- McDonald Hydro Drive optimizes performance

#### **Specifications**

- Designed for de-watering
- •Discharge size 1 1/4" PVC Sch. 80 (IPS)
- •3/4" FNPT Inlet
- ·Min. pressure 29, max. 90
- Min. water temperature 32°F.

PUMPS I WATERWORKS I PLUMBING VALVES I GAS VALVES