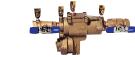

# **BACKFLOW OPTIONS**

| ORDER MODEL       | 747H20-0001**                                                                                                           | 747H20-0002**                                                                                                           |  |  |
|-------------------|-------------------------------------------------------------------------------------------------------------------------|-------------------------------------------------------------------------------------------------------------------------|--|--|
| BACKFLOW PROVIDED | 3/4" Reduced                                                                                                            | 3/4" Pressure vacuum                                                                                                    |  |  |
|                   | pressure assembly                                                                                                       | breaker assembly                                                                                                        |  |  |
| ASSE STANDARD     | 1013                                                                                                                    | 1020                                                                                                                    |  |  |
| OTHER APPROVALS   | Approved by the Foundation for Cross-Connection Control and Hydraulic Research at the University of Southern California | Approved by the Foundation for Cross-Connection Control and Hydraulic Research at the University of Southern California |  |  |

<sup>\*\*</sup>Where required by code