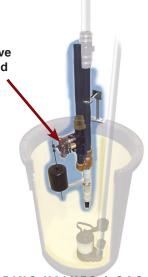

# **Radon Ready**

## Model 747H2ORR

Allows operating valve to be installed under cover for application where sump lid must be sealed.

Operating valve below sump lid

PUMPS I WATERWORKS I PLUMBING VALVES I GAS VALVES

Y. M<sup>©</sup>Donald Mfg. Co.