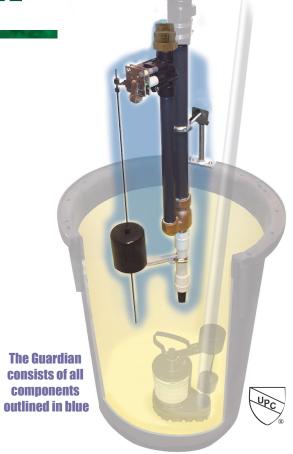

**Water Powered Back Up** 

**SUMP PUMP** 

Model 747H20

Protect your property during power outages or sump pump failure

### Designed for the following uses:

- Ground water
- Sump crocks in homes, motels and hotels, schools. hospitals, industrial buildings, computer and record storage rooms

#### **Features**

- Made in the USA
- Patented activation valve for Positive ON. Positive OFF
- Designed for intermittent or continuous use
- Supplied with a backflow preventer
- Made with high quality brass and PVC materials for corrosion resistance
- McDonald Hydro Drive optimizes performance