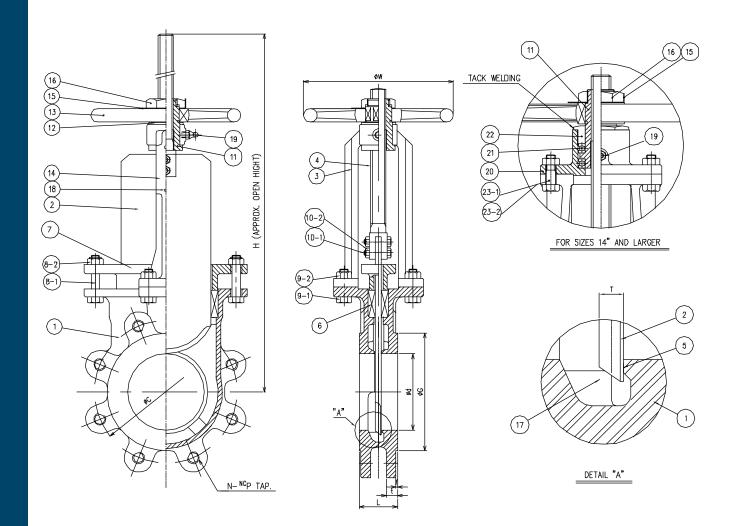

#### **Options**

20

21

22

23-1

23-2

**Bearing Housing** 

Thrust Ball Bearing

Bearing Gland

**Bearing Housing Bolt** 

**Bearing Housing Nut** 

FNW Valve Company offers many options and modifications for valves. These include, but are not limited to:

- · Actuation including ratchets, chain wheels, AWWA nuts, gear-operators, pneumatic & hydraulic cylinders, and electric actuators
- Packing options for pH and temperature requirements
- Back seat stops for low ΔP or reverse operation applications, or to prevent knife blade deflection.
- V-ports for reduced plugging in metering applications
- · Stem extensions in carbon and stainless steel
- Conversion to non-rising stem (NRS)
- · Deflection cones in Ni-Hard and HDPE for added seat and gate protection in abrasive services
- · Flush ports to clear suspended matter from the valve chest or seat pocket area
- Quick opening levers
- · Gate scraper
- · Open and close position lockout lugs

Contact FNW for knife gate valve options.

| Description   | Material                                                                                                                                                                                                                                                                                                                     | Qty                                                                                                                                                                                                                                                                                                                                        | Remarks                                                                                                                                                                                                                                                                                                                                                                     |
|---------------|------------------------------------------------------------------------------------------------------------------------------------------------------------------------------------------------------------------------------------------------------------------------------------------------------------------------------|--------------------------------------------------------------------------------------------------------------------------------------------------------------------------------------------------------------------------------------------------------------------------------------------------------------------------------------------|-----------------------------------------------------------------------------------------------------------------------------------------------------------------------------------------------------------------------------------------------------------------------------------------------------------------------------------------------------------------------------|
| Body          | A351 CF8M                                                                                                                                                                                                                                                                                                                    | 1                                                                                                                                                                                                                                                                                                                                          |                                                                                                                                                                                                                                                                                                                                                                             |
| Disc          | A240 316SS                                                                                                                                                                                                                                                                                                                   | 1                                                                                                                                                                                                                                                                                                                                          |                                                                                                                                                                                                                                                                                                                                                                             |
| Yoke          | A351 CF8                                                                                                                                                                                                                                                                                                                     | 1                                                                                                                                                                                                                                                                                                                                          |                                                                                                                                                                                                                                                                                                                                                                             |
| Stem          | A276 304                                                                                                                                                                                                                                                                                                                     | 1                                                                                                                                                                                                                                                                                                                                          |                                                                                                                                                                                                                                                                                                                                                                             |
| Body Seat     | A351 CF8M                                                                                                                                                                                                                                                                                                                    |                                                                                                                                                                                                                                                                                                                                            | Integral                                                                                                                                                                                                                                                                                                                                                                    |
| Packing       | PTFE/FIBER                                                                                                                                                                                                                                                                                                                   | 1 Set                                                                                                                                                                                                                                                                                                                                      | Non-Asbestos                                                                                                                                                                                                                                                                                                                                                                |
| Packing Gland | A351 CF8                                                                                                                                                                                                                                                                                                                     | 1                                                                                                                                                                                                                                                                                                                                          |                                                                                                                                                                                                                                                                                                                                                                             |
| Gland Bolt    | A193 B8                                                                                                                                                                                                                                                                                                                      | 1 Set                                                                                                                                                                                                                                                                                                                                      |                                                                                                                                                                                                                                                                                                                                                                             |
| Gland Nut     | A194 8                                                                                                                                                                                                                                                                                                                       | 1 Set                                                                                                                                                                                                                                                                                                                                      | Nylon Lock Nut                                                                                                                                                                                                                                                                                                                                                              |
| Yoke Bolt     | A193 B8                                                                                                                                                                                                                                                                                                                      | 4                                                                                                                                                                                                                                                                                                                                          |                                                                                                                                                                                                                                                                                                                                                                             |
| Yoke Nut      | A194 8                                                                                                                                                                                                                                                                                                                       | 4                                                                                                                                                                                                                                                                                                                                          |                                                                                                                                                                                                                                                                                                                                                                             |
| Clevis Bolt   | A193 B8                                                                                                                                                                                                                                                                                                                      | 2                                                                                                                                                                                                                                                                                                                                          |                                                                                                                                                                                                                                                                                                                                                                             |
| Clevis Nut    | A194 8                                                                                                                                                                                                                                                                                                                       | 2                                                                                                                                                                                                                                                                                                                                          | Nylon Lock Nut                                                                                                                                                                                                                                                                                                                                                              |
| Yoke Sleeve   | BRASS                                                                                                                                                                                                                                                                                                                        | 1                                                                                                                                                                                                                                                                                                                                          |                                                                                                                                                                                                                                                                                                                                                                             |
| Thrust Washer | BRASS                                                                                                                                                                                                                                                                                                                        | 1                                                                                                                                                                                                                                                                                                                                          |                                                                                                                                                                                                                                                                                                                                                                             |
| Hand Wheel    | DUCTILE IRON                                                                                                                                                                                                                                                                                                                 | 1                                                                                                                                                                                                                                                                                                                                          |                                                                                                                                                                                                                                                                                                                                                                             |
| Name Plate    | ALUMINUM                                                                                                                                                                                                                                                                                                                     | 1                                                                                                                                                                                                                                                                                                                                          |                                                                                                                                                                                                                                                                                                                                                                             |
| Lock Washer   | A240 304                                                                                                                                                                                                                                                                                                                     | 1                                                                                                                                                                                                                                                                                                                                          |                                                                                                                                                                                                                                                                                                                                                                             |
| Wheel Nut     | STEEL                                                                                                                                                                                                                                                                                                                        | 1                                                                                                                                                                                                                                                                                                                                          |                                                                                                                                                                                                                                                                                                                                                                             |
| Bottom Wedge  | A351 CF8M                                                                                                                                                                                                                                                                                                                    |                                                                                                                                                                                                                                                                                                                                            | Integral                                                                                                                                                                                                                                                                                                                                                                    |
| Rivet         | ALUMINUM                                                                                                                                                                                                                                                                                                                     | 2                                                                                                                                                                                                                                                                                                                                          |                                                                                                                                                                                                                                                                                                                                                                             |
| Grease Nipple | ASS'Y                                                                                                                                                                                                                                                                                                                        | 1                                                                                                                                                                                                                                                                                                                                          |                                                                                                                                                                                                                                                                                                                                                                             |
|               | Body<br>Disc<br>Disc<br>Yoke<br>Stem<br>Body Seat<br>Packing<br>Packing Gland<br>Gland Bolt<br>Gland Bolt<br>Gland Nut<br>Yoke Bolt<br>Yoke Bolt<br>Clevis Bolt<br>Clevis Bolt<br>Clevis Bolt<br>Clevis Nut<br>Yoke Sleeve<br>Thrust Washer<br>Hand Wheel<br>Name Plate<br>Lock Washer<br>Wheel Nut<br>Bottom Wedge<br>Rivet | BodyA351 CF8MDiscA240 316SSYokeA351 CF8StemA276 304Body SeatA351 CF8MPackingPTFE/FIBERPacking GlandA351 CF8Gland BoltA193 B8Gland NutA194 8Yoke BoltA193 B8Clevis BoltA193 B8Clevis NutA194 8Yoke SleeveBRASSThrust WasherBRASSHand WheelDUCTILE IRONName PlateALUMINUMLock WasherA240 304Wheel NutSTEELBottom WedgeA351 CF8MRivetALUMINUM | BodyA351 CF8M1DiscA240 316SS1YokeA351 CF81YokeA351 CF81Body SeatA351 CF8M1Body SeatA351 CF8M1PackingPTFE/FIBER1 SetPacking GlandA351 CF81Gland BoltA193 B81 SetGland NutA194 81 SetYoke BoltA193 B84Yoke NutA194 82Clevis BoltA193 B82Clevis NutA194 82Yoke SleeveBRASS1Hand WheelDUCTILE IRON1Name PlateALUMINUM1Lock WasherA240 3041Wheel NutSTEEL1Bottom WedgeA351 CF8M2 |

#### **Dimensions (inches)**

| Size | L    | Ød    | ØG    | ØC    | Ν  | №Р         | t    | f    | Т     | ØW    | Н      |
|------|------|-------|-------|-------|----|------------|------|------|-------|-------|--------|
| 3    | 2.00 | 2.91  | 5.00  | 6.00  | 4  | 5/8" - 11  | 0.59 | 0.08 | 0.315 | 7.09  | 17.32  |
| 4    | 2.00 | 4.02  | 6.18  | 7.50  | 8  | 5/8" - 11  | 0.59 | 0.08 | 0.315 | 9.84  | 20.51  |
| 6    | 2.25 | 5.98  | 8.50  | 9.50  | 8  | 3/4" - 10  | 0.63 | 0.10 | 0.315 | 9.84  | 25.91  |
| 8    | 2.75 | 7.80  | 10.63 | 11.75 | 8  | 3/4" - 10  | 0.75 | 0.10 | 0.315 | 11.81 | 31.42  |
| 10   | 2.75 | 9.76  | 12.76 | 14.25 | 12 | 7/8" - 9   | 0.83 | 0.10 | 0.39  | 13.78 | 38.94  |
| 12   | 3.00 | 11.97 | 15.00 | 17.00 | 12 | 7/8" - 9   | 0.87 | 0.10 | 0.39  | 15.75 | 45.16  |
| 14   | 3.00 | 13.23 | 16.26 | 18.75 | 12 | 1" - 8     | 0.94 | 0.12 | 0.55  | 15.75 | 50.63  |
| 16   | 3.50 | 15.16 | 18.50 | 21.25 | 16 | 1" - 8     | 1.06 | 0.12 | 0.55  | 19.69 | 58.19  |
| 18   | 3.50 | 17.24 | 20.98 | 22.75 | 16 | 1-1/8" - 7 | 1.06 | 0.12 | 0.55  | 19.69 | 64.29  |
| 20   | 4.50 | 19.21 | 22.99 | 25.00 | 20 | 1-1/8" - 7 | 1.18 | 0.12 | 0.71  | 21.65 | 71.30  |
| 24   | 4.50 | 23.23 | 27.24 | 29.50 | 20 | 1-1/4" - 7 | 1.18 | 0.12 | 0.71  | 21.65 | 82.76  |
| 30   | 4.75 | 29.25 | 33.74 | 36.00 | 28 | 1-1/4" - 7 | 1.26 | 0.12 | 0.71  | 23.62 | 104.33 |