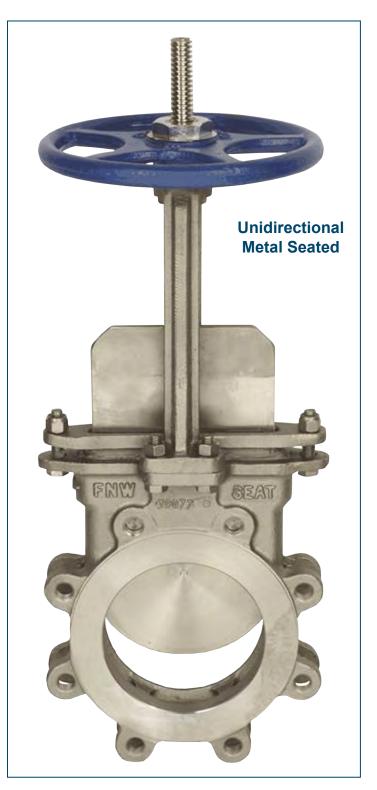

### Figure 67B KNIFE GATE VALVES

# STAINLESS STEEL METAL SEATED KNIFE GATE VALVE

The figure 67B is an all cast stainless steel body and yoke design. The 67B is designed to handle dense mixtures of stock and slurries with unidirectional shut off. The shearing action of the knife gate cuts through solids and cleans the seat as it closes.

#### Features:

- · Unidirectional Shutoff
- Cast Stainless Steel Body, Yoke and Packing Gland
- Thrust Ball Bearing Yoke Bushing (14" & Larger)
- Ductile Iron Handwheel
- Bonnetless, Outside Screw & Yoke
- · Rising Stem
- Meets MSS SP-81 Specification for 150 PSI CWP
- · Smooth Flow, Non-clogging Step Seat Design
- Available in sizes from 3" to 30"