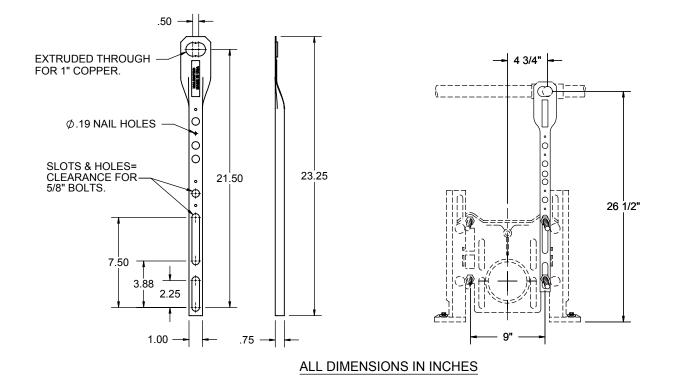

## PRODUCT SPECIFICATION DRAWING HOLDRITE® #114-CO Supports flush valves on carriers

This heavy-gage Copper-Bonded<sup>™</sup> #114-CO offset carrier bracket mounts directly to a 4-bolt siphon jet closet carrier and positions the flush valve at 14" above the top carrier mounting bolt, and offsets it 4-3/4" from the center of the carrier. A patent pending "Figure 8" hole pattern on top provides 1/4" left or right offset for flush valve support providing a single bracket to be used in a left or right hand installation while providing the desired 4-3/4" center line rough-in. This installation typically places the flush valve at 11-1/2" above the fixture. When soldering, heat the pipe, not the bracket.

## **Product Information:**

- Material: 16 gage CRS, Copper-Bonded™
- Works with all 4 bolt siphon jet carriers
- Unique flush valve support hole accommodates a 4-3/4" center line rough-in
- Includes 1/2" holes for positioning various trap primers
- Works with current #114-C-EXT brackets
- UPC / IPC / IAPMO listed
- Patent Pending