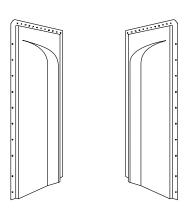

## 36" Shower End Wall Set **72205100**

#### **Features**

- Modular design allows it to be moved around corners and through doorways with ease.
- Durable high gloss finish.
- Smooth, curve wall design.