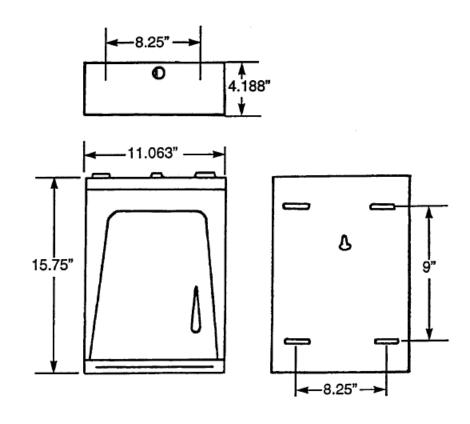

# **Dimensions:**

## **Installation Instructions:**

Mount cabinet to wall surface through holes in back panel with screws (provided).

Note: Wood blocking is preferable behind all wall surfaces. If wood blocking is not available, the following optional fasteners may be used: Tile / Masonry – Plastic or Lead Anchors; Plaster / Drywall – Toggle Bolts.