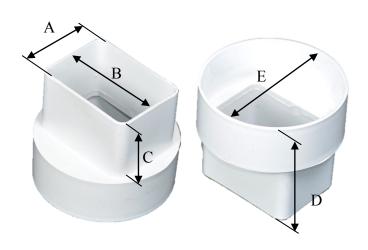

## **DOWN SPOUT ADAPTER FOR SCH. 40 PIPE**

MOLDED IN THE USA MADE OF PVC TYPE I MATERIAL FITS THE FOLLOWING PIPES: SCH 40 PIPE HUB X HUB X HUB CONNECTION I.D. = INSIDE DIAMETER

| MATERIAL | PART<br>NUMBER | A<br>(INCHES) | B<br>(INCHES) | C<br>(INCHES) | D<br>(INCHES) | E<br>(INCHES) | WEIGHT<br>(LBS) |
|----------|----------------|---------------|---------------|---------------|---------------|---------------|-----------------|
| PVC      | 9P07           | 2.54          | 3.50          | 2.14          | 3.75          | 3.51          | 0.30            |
|          | 9P08           | 2.54          | 3.50          | 2.25          | 4.00          | 4.52          | 0.35            |
|          | 9P09           | 3.19          | 4.50          | 2.25          | 4.00          | 4.52          | 0.44            |

NOTE: NOT FOR USE IN PRESSURIZED WATER SYSTEMS. 5 P.S.I. MAXIMUM WILL FIT SCHEDULE 40 PIPE ALL DIMENSIONS ARE INSIDE DIMENSIONS