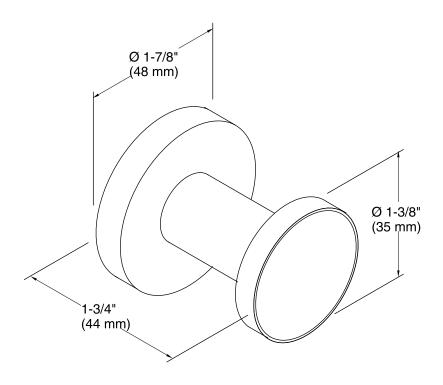

esist corrosion and tarnish.
- Coordinates with other products in the Purist Collection.

#### Material

Solid-brass construction for durability.

### Installation

Installation tools included.



# Codes/Standards

None Applicable

# **KOHLER® Faucet Lifetime Limited Warranty**

See website for detailed warranty information.

# **Available Color/Finishes**

Color tiles intended for reference only.

| Color | Code | Description                   |
|-------|------|-------------------------------|
|       | CP   | Polished Chrome               |
|       | SN   | Vibrant® Polished Nickel      |
|       | BGD  | Vibrant® Moderne Brushed Gold |
|       | BN   | Vibrant® Brushed Nickel       |
|       | BV   | Vibrant® Brushed Bronze       |
|       | RGD  |                               |







# **Technical Information**

All product dimensions are nominal.

### **Notes**

Install this product according to the installation guide.