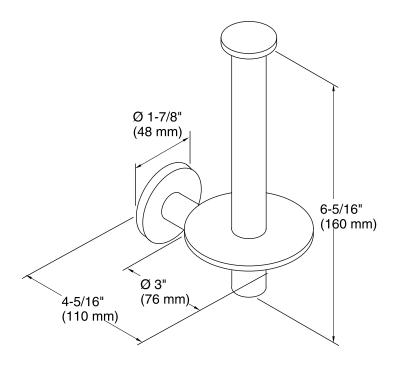

h.
- Coordinates with other products in the Purist Collection.

### Material

Solid-brass construction for durability.

## Components

Additional included component/s: Installation tools.



### Codes/Standards

None Applicable

# **KOHLER® Faucet Lifetime Limited Warranty**

See website for detailed warranty information.

### **Available Color/Finishes**

Color tiles intended for reference only.

| Color | Code | Description                   |
|-------|------|-------------------------------|
|       | CP   | Polished Chrome               |
|       | SN   | Vibrant® Polished Nickel      |
|       | BGD  | Vibrant® Moderne Brushed Gold |
|       | BN   | Vibrant® Brushed Nickel       |
|       | BV   | Vibrant® Brushed Bronze       |
|       | RGD  |                               |









### **Technical Information**

All product dimensions are nominal.

#### **Notes**

Install this product according to the installation guide.