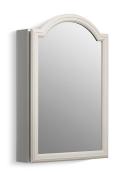

## Features

- Right-hand door with mirror and white-enameled frame.
- Mirrors on back of door and interior back of cabinet.
- Two adjustable tempered glass shelves.
- Includes mounting hardware for surface or recessed installation.
- Includes side mirror kit for surface installation.
- Coordinates with other products in the Devonshire collection.

## Devonshire® Mirrored Cabinet K-CB-CLW2030DAW