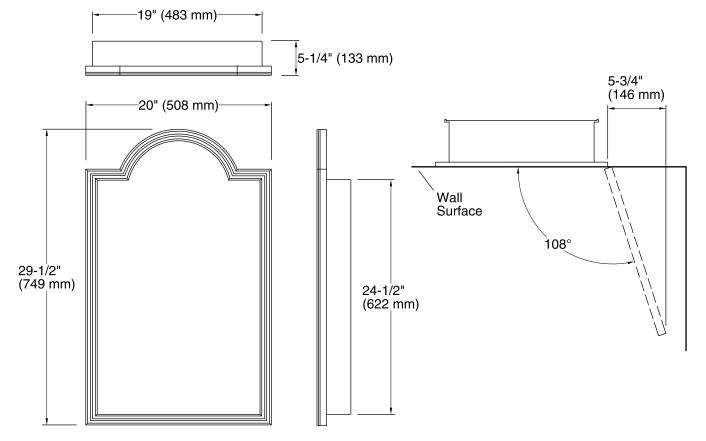

## **Technical Information**

All product dimensions are nominal.

#### Notes

Install this product according to the installation guide.

When determining the height of the medicine cabinet, ensure the mirrored door will clear all obstacles (such as a faucet). A minimum distance of 2" (51 mm) is required.