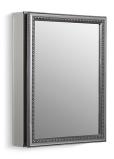

# Mirrored Cabinet K-CB-CLW2026SS

### Features

- Two adjustable tempered glass shelves.
- Mirrored door with silver-finish frame.
- Mirrored interior.
- Two-way adjustable hinges with 108-degree opening capability for easy cabinet access.
- Can be installed with left- or right-hand swing.
- Includes mounting hardware for surface or recessed installation.
- Includes side mirror kit for surface mount installation.

### Material

• Anodized aluminum construction with a durable rust-free and chip-free finish.

**Codes/Standards** 

None Applicable

**KOHLER® One-Year Limited Warranty** See website for detailed warranty information.