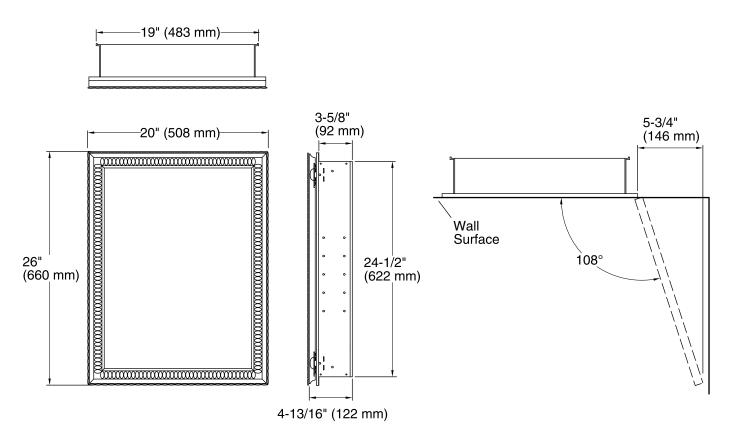

### **Technical Information**

All product dimensions are nominal.

#### Notes

Install this product according to the installation guide.

When determining the height of the medicine cabinet, ensure the mirrored door will clear all obstacles (such as a faucet). A minimum distance of 2" (51 mm) is required.

Secure the screws (provided) to a stud to avoid possible property and product damage. If this is not possible, anchors (not provided) must be inserted before installing the screws.

This cabinet is designed for either right or left door swing. Check for obstructions.